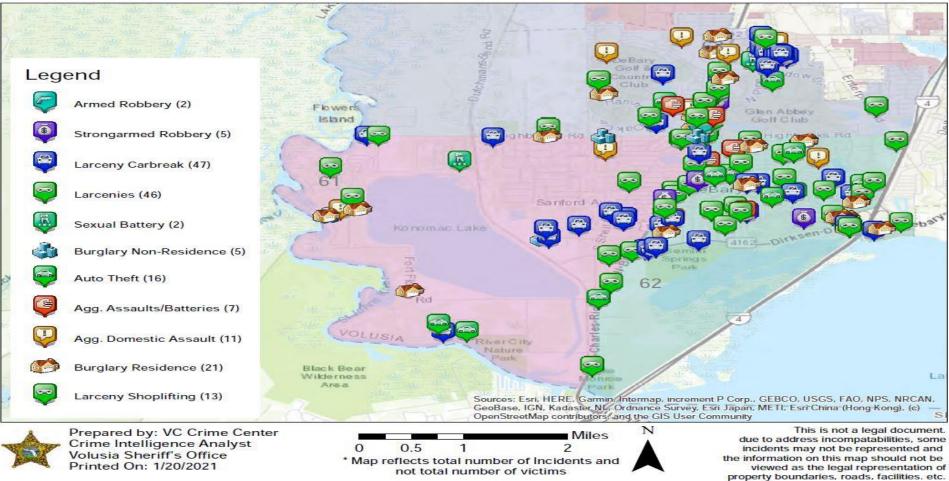

District 6 Zones 61, 62, 63 01/01/2020 thru 12/31/2020

\*The annual UCR Statistics source: Records

Population source: Bureau of Economic and Business Research, University of Florida

| Volusia County Sheriff's Office | YTD  | YTD  | 2018-2019 | YTD  | YTD  | 2019-2020 | YTD  | YTD        | 2018-2020 | % OF       |
|---------------------------------|------|------|-----------|------|------|-----------|------|------------|-----------|------------|
| District 6                      | 2018 | 2019 | % Change  | 2019 | 2020 | %Change   | 2018 | 2020       | %Change   | COUNTYWIDE |
| Homicides                       | 1    | 1    | 0%        | 1    | 0    | -100%     | 1    | <u>0</u>   | -100%     | 0%         |
| Auto Thefts                     | 12   | 13   | 8%        | 13   | 16   | 23%       | 12   | <u>16</u>  | 33%       | 8%         |
| Total Burglaries                | 34   | 20   | -41%      | 20   | 26   | 30%       | 34   | 26         | -24%      | 8%         |
| Residence                       | 29   | 11   | -62%      | 11   | 21   | 91%       | 29   | 21         | -28%      | 8%         |
| Non Residence                   | 5    | 9    | 80%       | 9    | 5    | -44%      | 5    | 5          | 0%        | 7%         |
| Total Larcenies                 | 148  | 113  | -24%      | 113  | 109  | -4%       | 148  | 109        | -26%      | 9%         |
| Larcenies                       | 78   | 65   | -17%      | 65   | 46   | -29%      | 78   | <u>46</u>  | -41%      | 7%         |
| Larceny Carbreak                | 56   | 28   | -50%      | 28   | 47   | 68%       | 56   | <u>47</u>  | -16%      | 13%        |
| Larceny Shoplifting             | 5    | 12   | 140%      | 12   | 13   | 8%        | 5    | <u>13</u>  | 160%      | 6%         |
| Larceny Bicycle                 | 9    | 8    | -11%      | 8    | 3    | -63%      | 9    | 3          | -67%      | 8%         |
| Total Robberies                 | 3    | 3    | 0%        | 3    | 7    | 133%      | 3    | 7          | 133%      | 6%         |
| Armed                           | 2    | 0    | -100%     | 0    | 2    | N/A       | 2    | <u>2</u>   | 0%        | 6%         |
| Strongarmed                     | 1    | 3    | 200%      | 3    | 5    | 67%       | 1    | 5          | 400%      | 6%         |
| Total Agg. Assaults/Bat.        | 23   | 15   | -35%      | 15   | 21   | 40%       | 23   | 21         | -9%       | N/A        |
| Agg. Assaults/Batteries         | 10   | 7    | -30%      | 7    | 9    | 29%       | 10   | <u>9</u>   | -10%      | 4%         |
| Agg. Domestic Assault/Batteries | 13   | 8    | -38%      | 8    | 12   | 50%       | 13   | <u>12</u>  | -8%       | 6%         |
| Person Shot                     | 0    | 1    | N/A       | 1    | 0    | -100%     | 0    | <u>0</u>   | 0%        | 0%         |
| Total Sexual Bat.               | 6    | 5    | -17%      | 5    | 2    | -60%      | 6    | 2          | -67%      | 2%         |
| Sexual Battery                  | 3    | 2    | -33%      | 2    | 0    | -100%     | 3    | <u>0</u>   | -100%     | 0%         |
| Sexual Battery Child            | 3    | 3    | 0%        | 3    | 2    | -33%      | 3    | 2          | -33%      | 3%         |
| Total Part One Crimes           | 227  | 170  | -25%      | 170  | 181  | 6%        | 227  | 181        | -20%      | 8%         |
| Part One Property Crimes        | 194  | 146  | -25%      | 146  | 151  | 3%        | 194  | <u>151</u> | -22%      | 8%         |
| Part One Person Crimes          | 33   | 24   | -27%      | 24   | 30   | 25%       | 33   | <u>30</u>  | -9%       | 5%         |
| Total Calls For Service         | 0    | 0    | 0%        | 0    | 0    | 0%        | 0    | 0          | 0%        | 0%         |
| Firearm Offenses                | 5    | 3    | -40%      | 3    | 6    | 100%      | 5    | <u>6</u>   | 20%       | 4%         |
| All Domestic Violence Cases     | 99   | 80   | -19%      | 80   | 66   | -18%      | 99   | 66         | -33%      | 5%         |