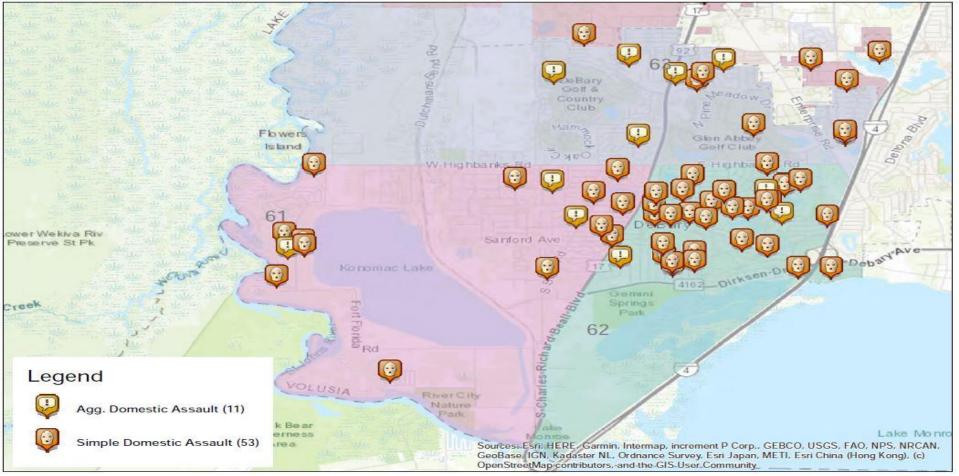

District 6 Zones 61, 62, 63 01/01/2020 thru 12/31/2020

#### District 6 Domestic Assaults and Batteries 01/01/2020 thru 12/31/2020