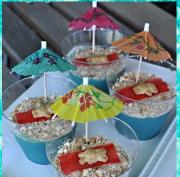

## What you'll need:

1 (3.4 oz.) instant vanilla pudding mix, 2 c. milk, 1 c. vanilla wafer cookies crushed, 1 Fruit Roll Up, Teddy Grahams, Parfait Cup, Mini Umbrellas, & Blue Food Coloring

## Directions:.

In a medium bowl whisk, together pudding mix and milk until smooth. Chill in fridge for 5 minutes to soft set. Remove and add food coloring until you get the desired color of blue

you want. Carefully scoop into cups. Top with "sand" or crushed cookies. Cut fruit leather into 4 equal strips. Lay one in each cup. Add with a bear, Add umbrella. Chill in fridge for at least 30 m