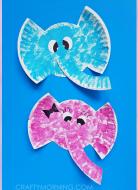

## **Elephant Craft:**

Supplies Needed: Paper plate, Scissors, Glue, White paper, Black sharpie, Paint/sponge or Markers.
Start by cutting the below design. Sponge paint it or use markers with blue or pink and let dry. Cut out two eyes and glue them on. Use the extra piece of paper plate that you cut off and cut it skinnier. Glue it on to make the elephant's trunk! Make a girl version if you'd like with some eyelashes and a bow!