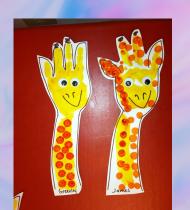

## **Giraffe handprint:**

Trace your child's arm and hand minus the thumb. Once completed you can have the child paint or color the "giraffe" The children can then decorate it by adding dots and eyes.