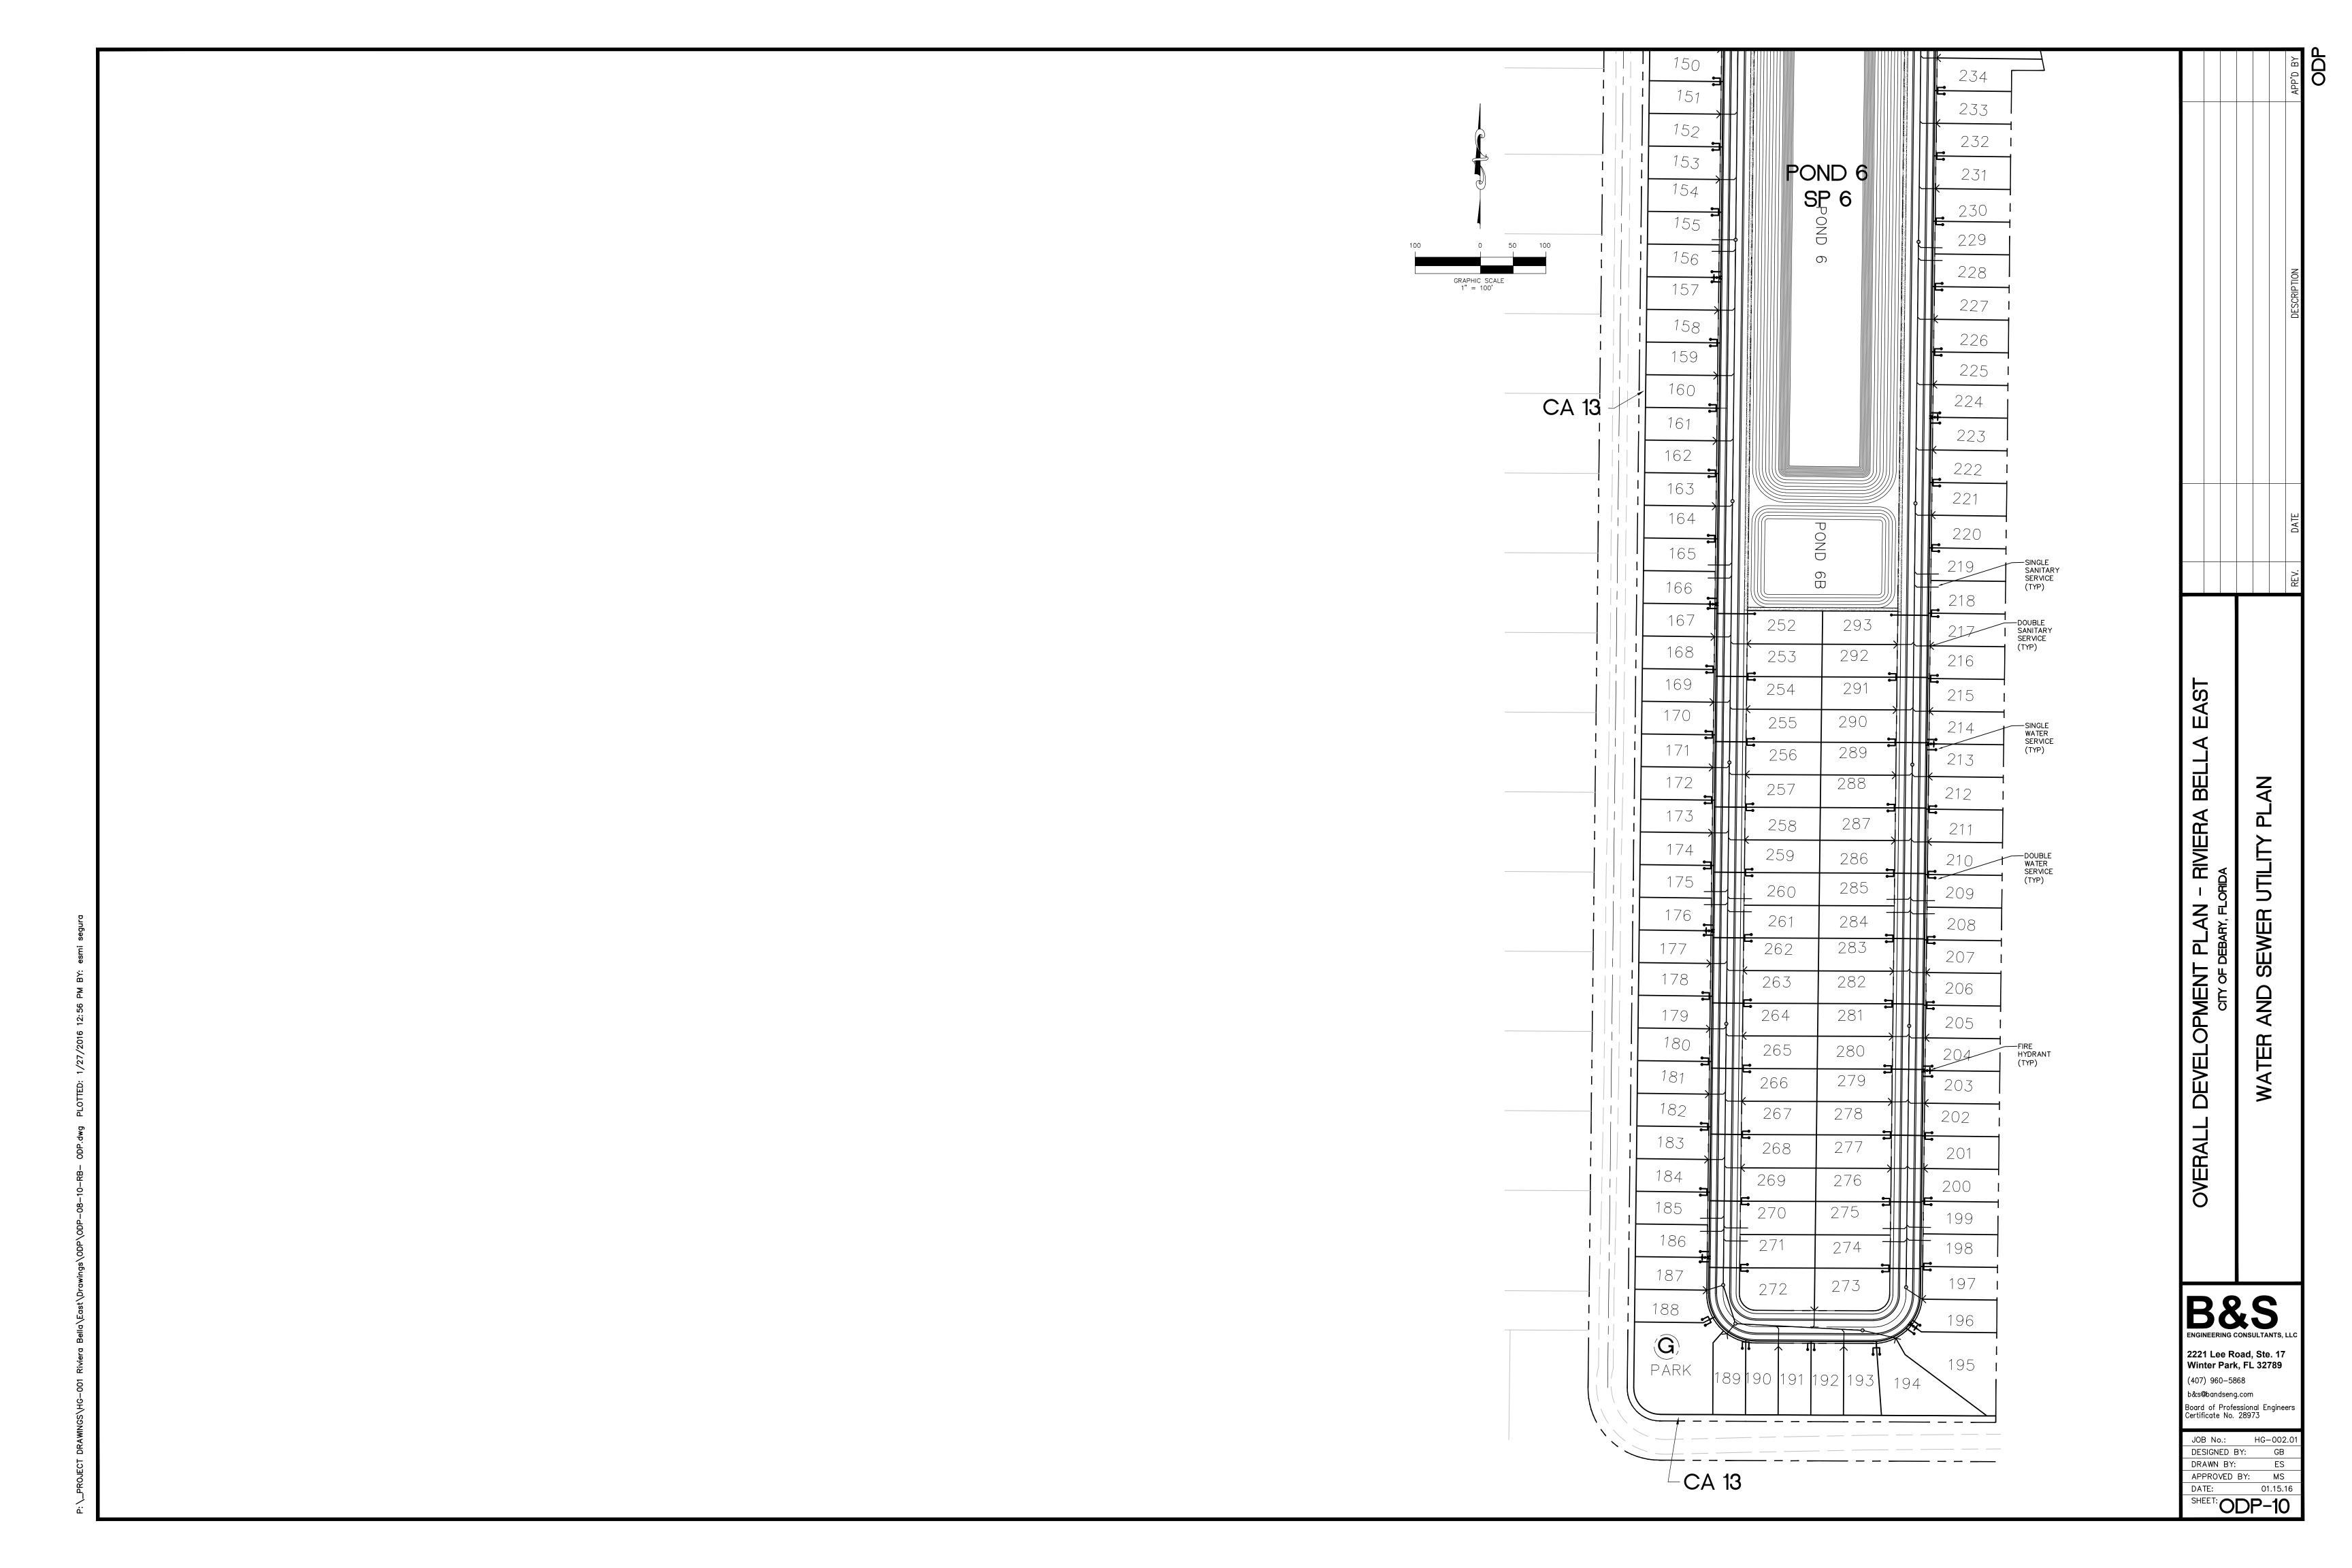

#### SHEET INDEX

| SHEET No. | SHEET TITLE                  |
|-----------|------------------------------|
| 1         | COVER SHEET                  |
| 2         | OVERALL DEVELOPMENT PLAN     |
| 3         | LAND AREA PLAN               |
| 4-6       | DEVELOPMENT PLAN             |
| 7         | GEOMETRY PLAN (EAST)         |
| 8-10      | WATER AND SEWER UTILITY PLAN |
|           |                              |

# UNIT 6 1'' = 400' DEVELOPMENT NOTE THE RIVIERA BELLA OVERALL DEVELOPMENT PLAN APPROVED BY THE CITY OF DEBARY UNDER ORDINANCE # 05-98 WAS FOR THE RIVIERA BELLA WEST.

**UNIT MAP** 

CURRENTLY RIVIERA BELLA WEST UNITS 1, 2A, 2B, AND 3 HAVE BEEN

CONSISTING OF PATIO HOME LOTS.

CONSTRUCTED AND PLATTED. RIVIERA BELLA WEST UNITS 4, 5, 6, AND 7 HAVE

BEEN APPROVED FOR CONSTRUCTION AND PLATTING. THE RIVIERA BELLA EAST

(UNITS 8 AND 9), WILL BE PART OF THE OVERALL DEVELOPMENT PROJECT