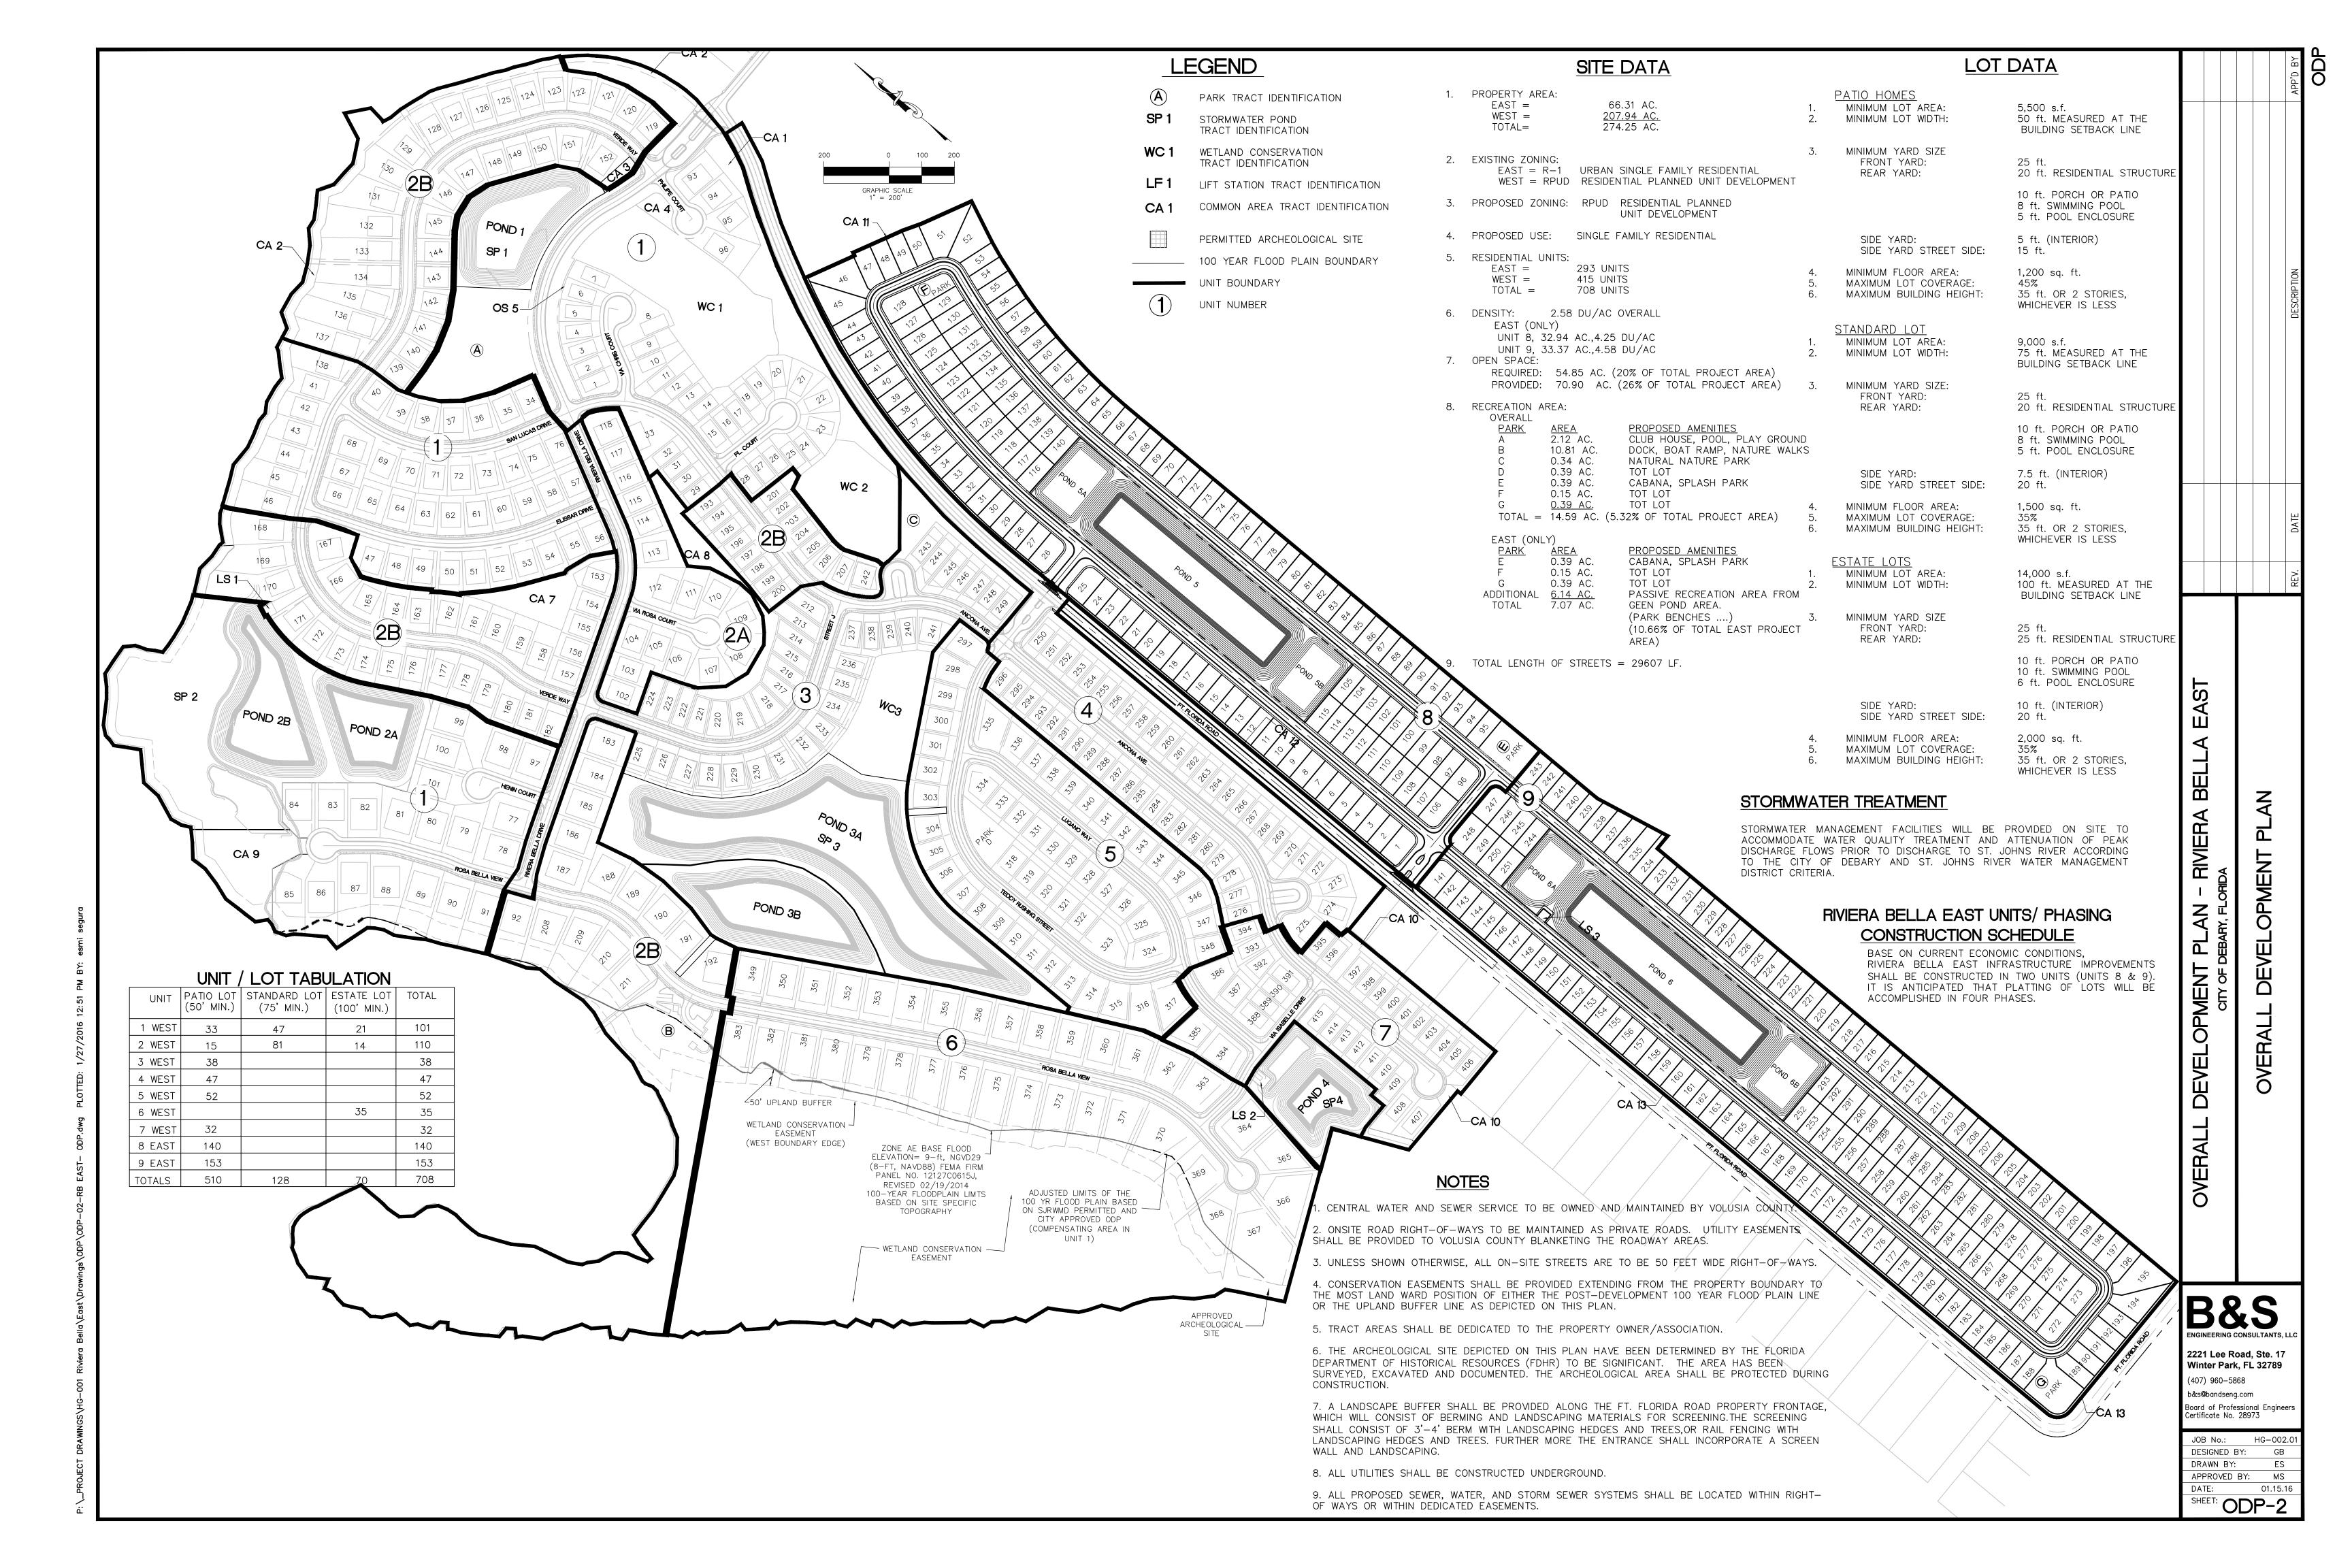

# UNIT 6 1'' = 400' DEVELOPMENT NOTE THE RIVIERA BELLA OVERALL DEVELOPMENT PLAN APPROVED BY THE CITY OF DEBARY UNDER ORDINANCE # 05-98 WAS FOR THE RIVIERA BELLA WEST.

**UNIT MAP** 

CURRENTLY RIVIERA BELLA WEST UNITS 1, 2A, 2B, AND 3 HAVE BEEN

CONSISTING OF PATIO HOME LOTS.

CONSTRUCTED AND PLATTED. RIVIERA BELLA WEST UNITS 4, 5, 6, AND 7 HAVE

BEEN APPROVED FOR CONSTRUCTION AND PLATTING. THE RIVIERA BELLA EAST

(UNITS 8 AND 9), WILL BE PART OF THE OVERALL DEVELOPMENT PROJECT

#### SHEET INDEX

| SHEET No. | SHEET TITLE                  |
|-----------|------------------------------|
| 1         | COVER SHEET                  |
| 2         | OVERALL DEVELOPMENT PLAN     |
| 3         | LAND AREA PLAN               |
| 4-6       | DEVELOPMENT PLAN             |
| 7         | GEOMETRY PLAN (EAST)         |
| 8-10      | WATER AND SEWER UTILITY PLAN |
|           |                              |