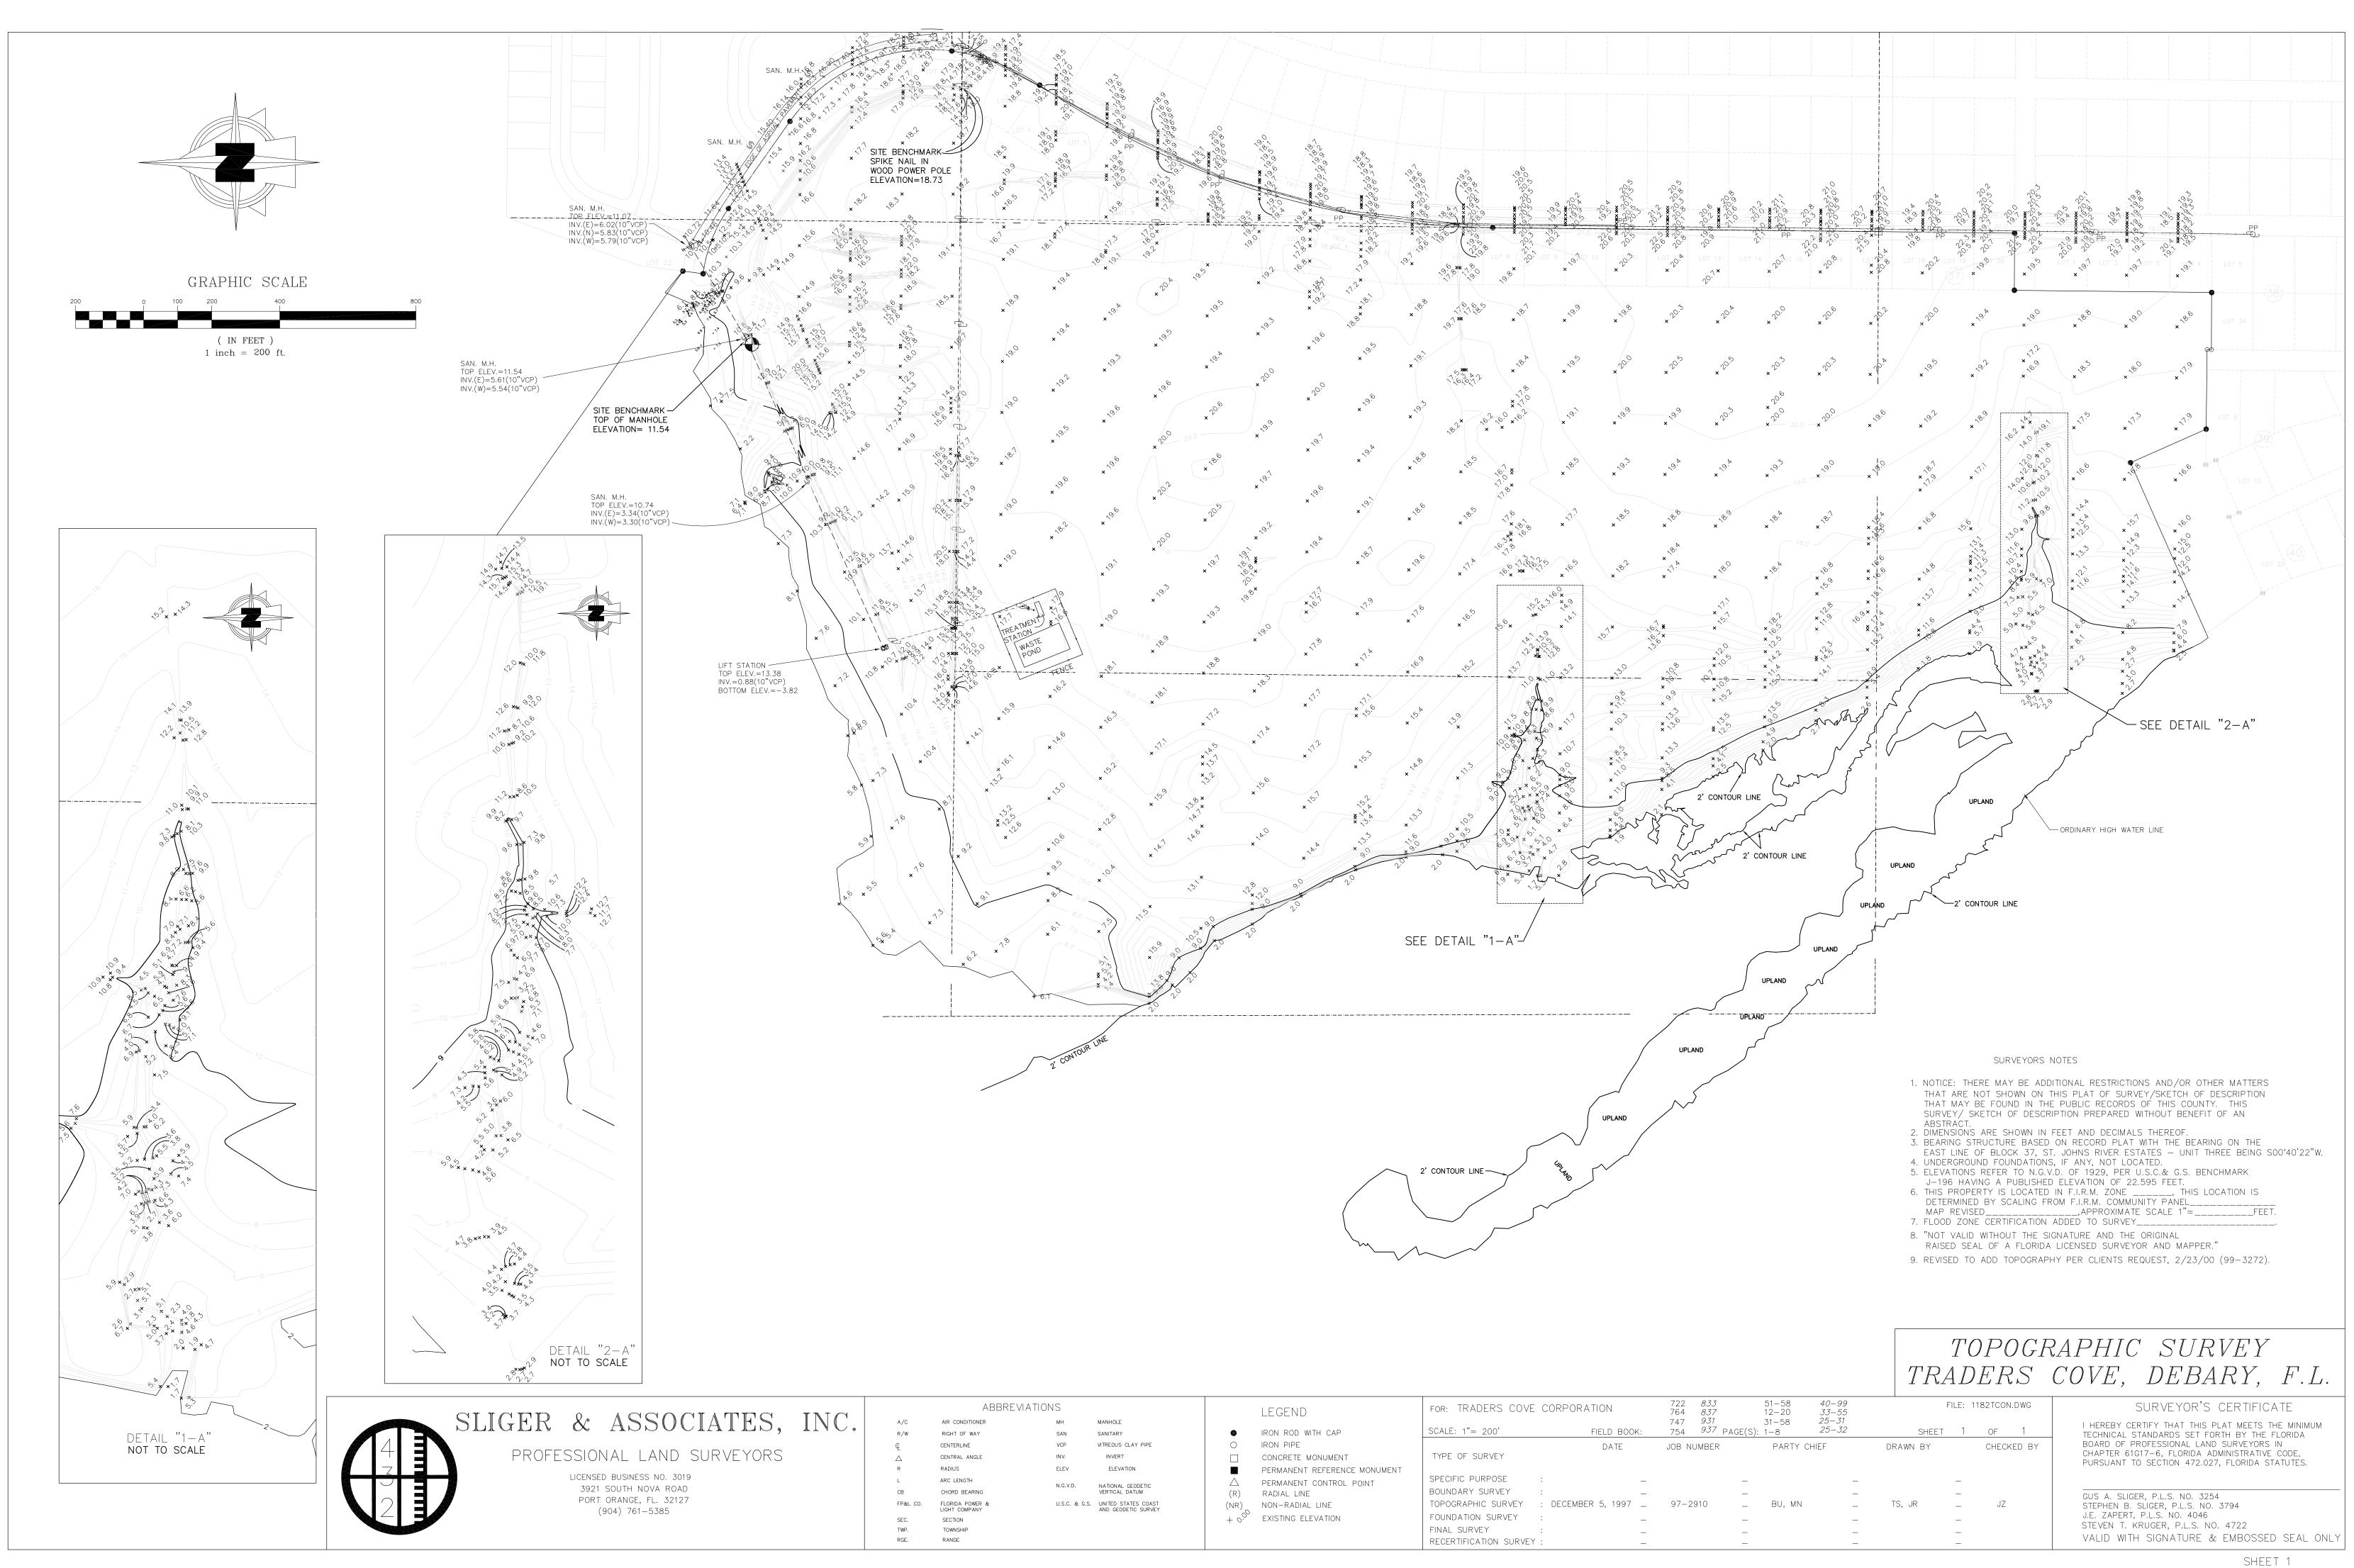

## RELATED PLANS SHEETS PREPARED AND CERTIFIED BY OTHERS

| SHEET No. | SHEET TITLE                                                                       |
|-----------|-----------------------------------------------------------------------------------|
| 1         | TOPOGRAPHIC SURVEY — WEST<br>(BY SLIGER & ASSOCIATES)                             |
| 1–3       | MAP OF BOUNDARY AND TOPOGRAPHIC SURVEY — EAST (BY PEC/SURVEYING AND MAPPING, LLC) |
|           |                                                                                   |

#### **ELEVATION DATUM**

THE OVERALL DEVELOPMENT PLANS ARE BASED ON THE NATIONAL GEODETIC VERTICAL DATUM OF 1929 (NGVD29). SEE TOPOGRAPHIC SURVEY FOR BEN MARK LOCATIONS.