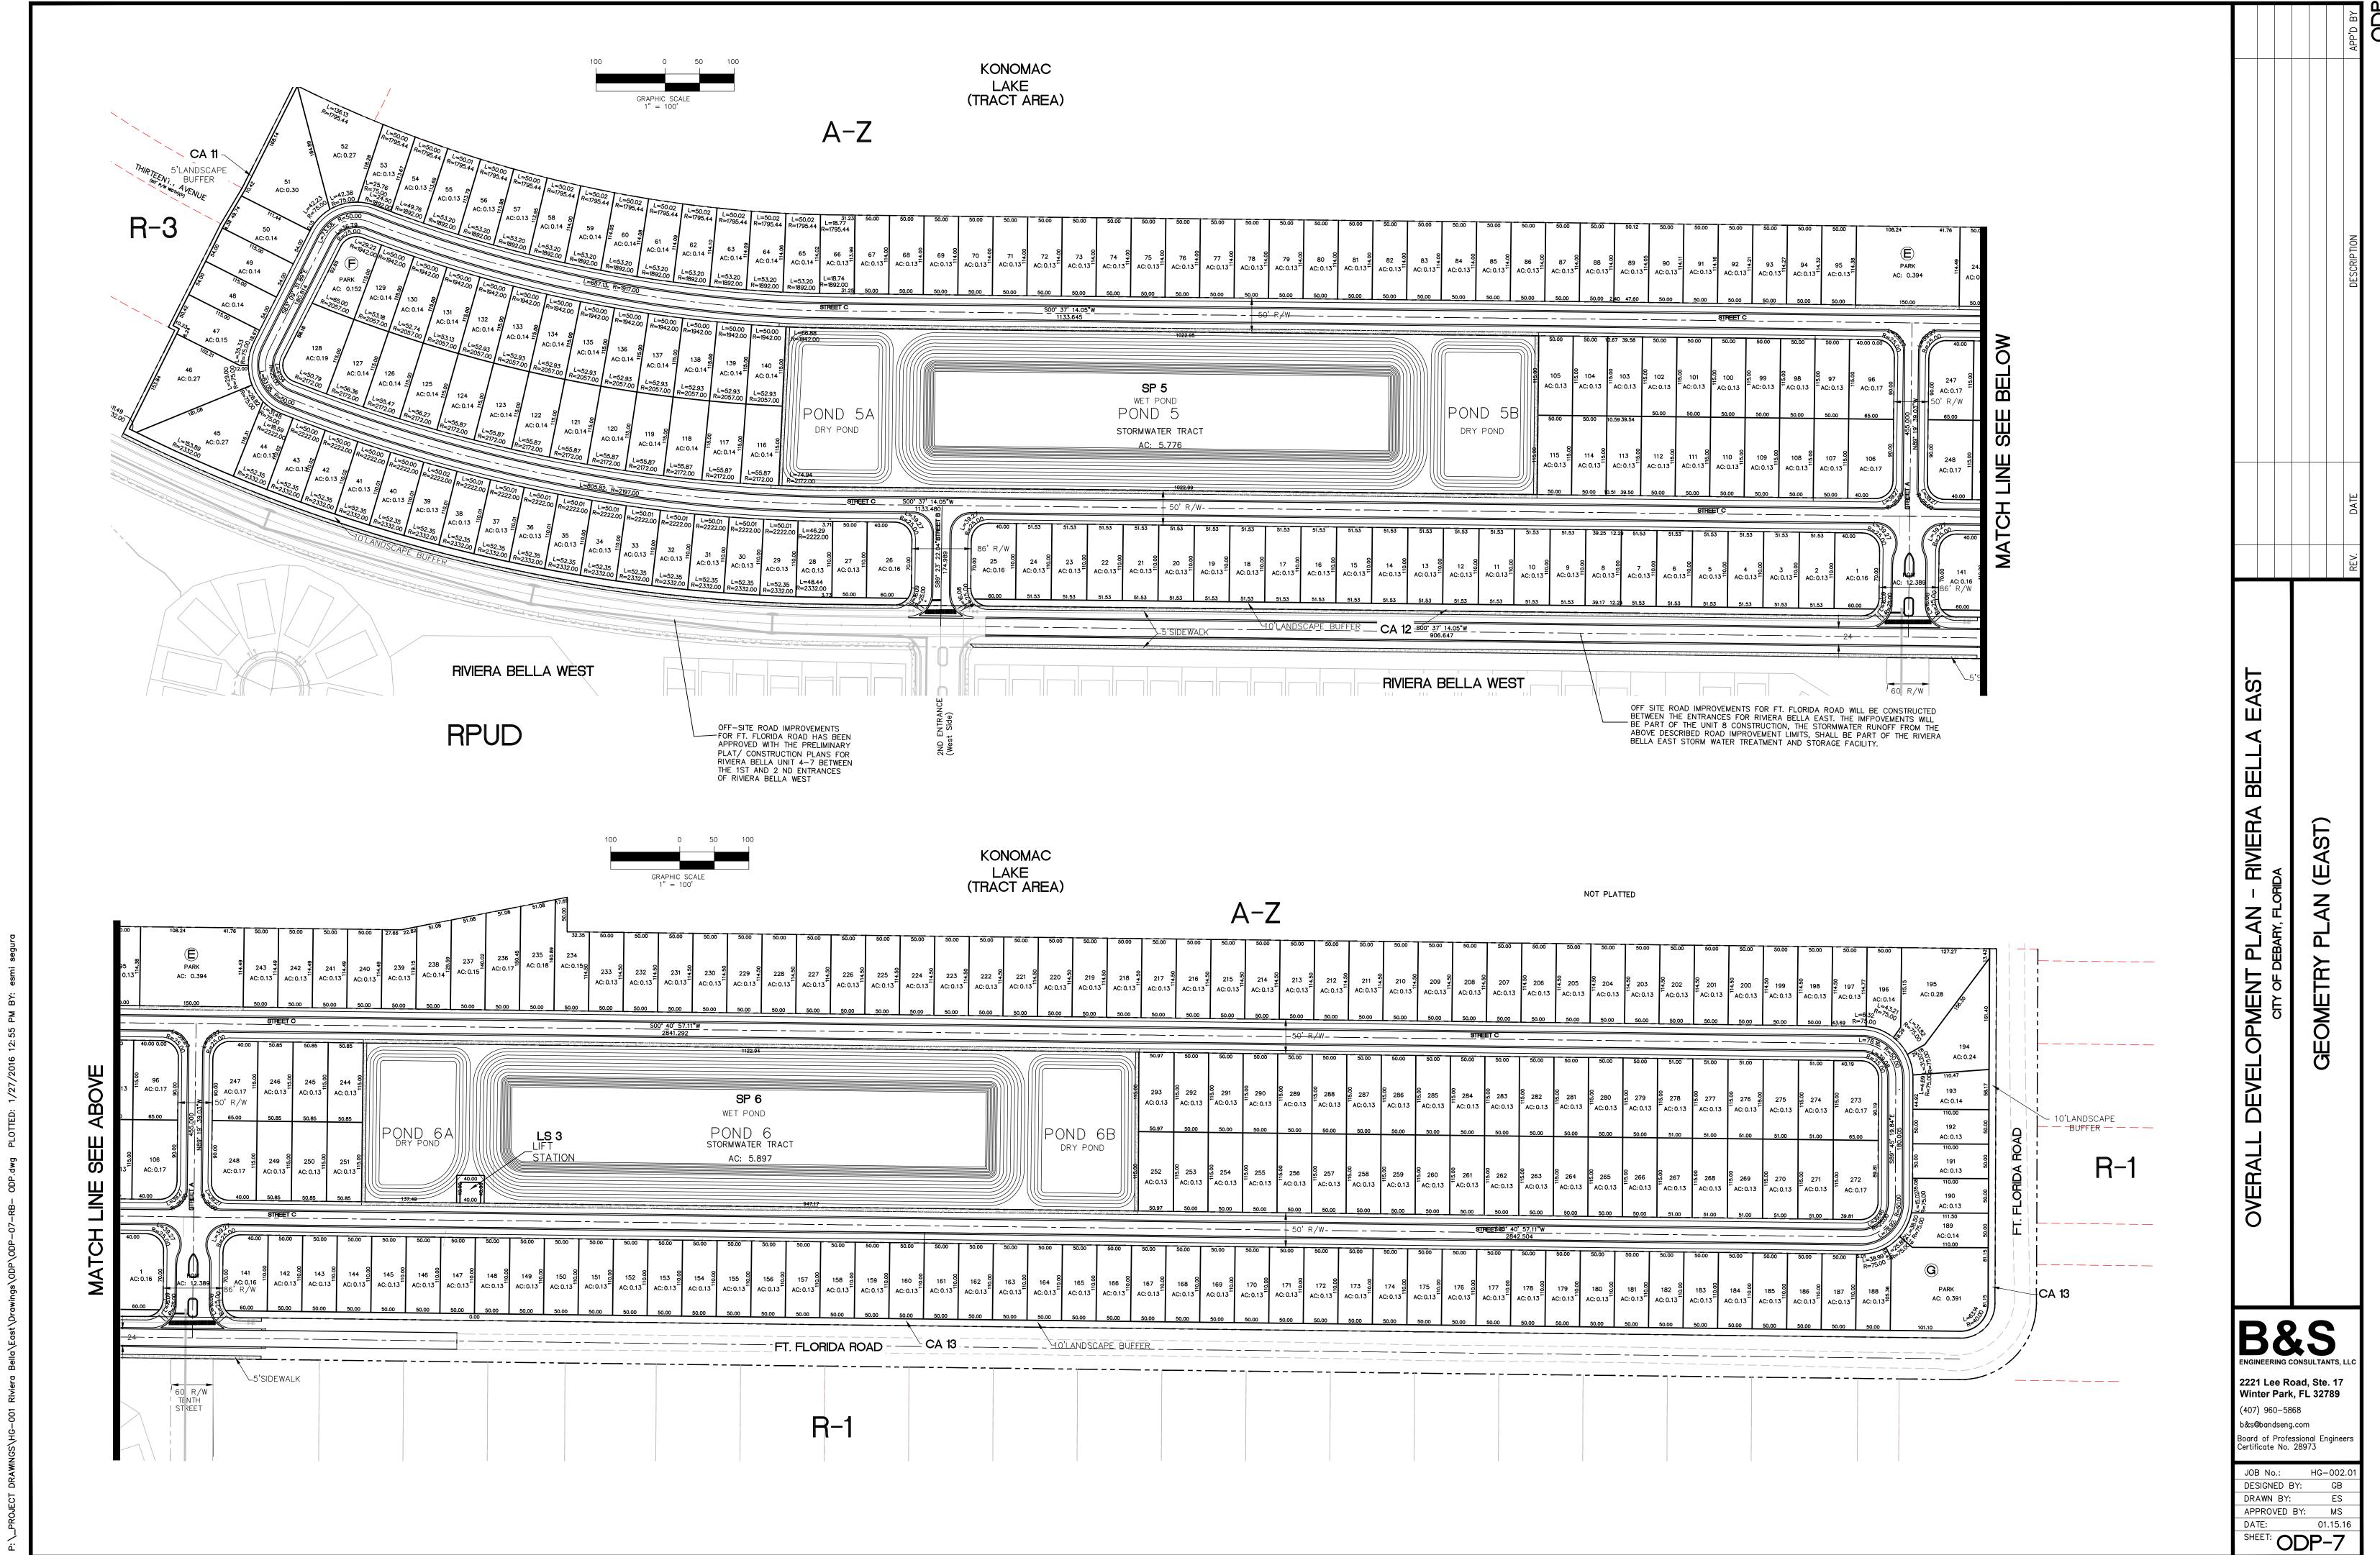

# UNIT 6 1'' = 400' DEVELOPMENT NOTE THE RIVIERA BELLA OVERALL DEVELOPMENT PLAN APPROVED BY THE CITY OF DEBARY UNDER ORDINANCE # 05-98 WAS FOR THE RIVIERA BELLA WEST.

**UNIT MAP** 

CURRENTLY RIVIERA BELLA WEST UNITS 1, 2A, 2B, AND 3 HAVE BEEN

CONSISTING OF PATIO HOME LOTS.

CONSTRUCTED AND PLATTED. RIVIERA BELLA WEST UNITS 4, 5, 6, AND 7 HAVE

BEEN APPROVED FOR CONSTRUCTION AND PLATTING. THE RIVIERA BELLA EAST

(UNITS 8 AND 9), WILL BE PART OF THE OVERALL DEVELOPMENT PROJECT