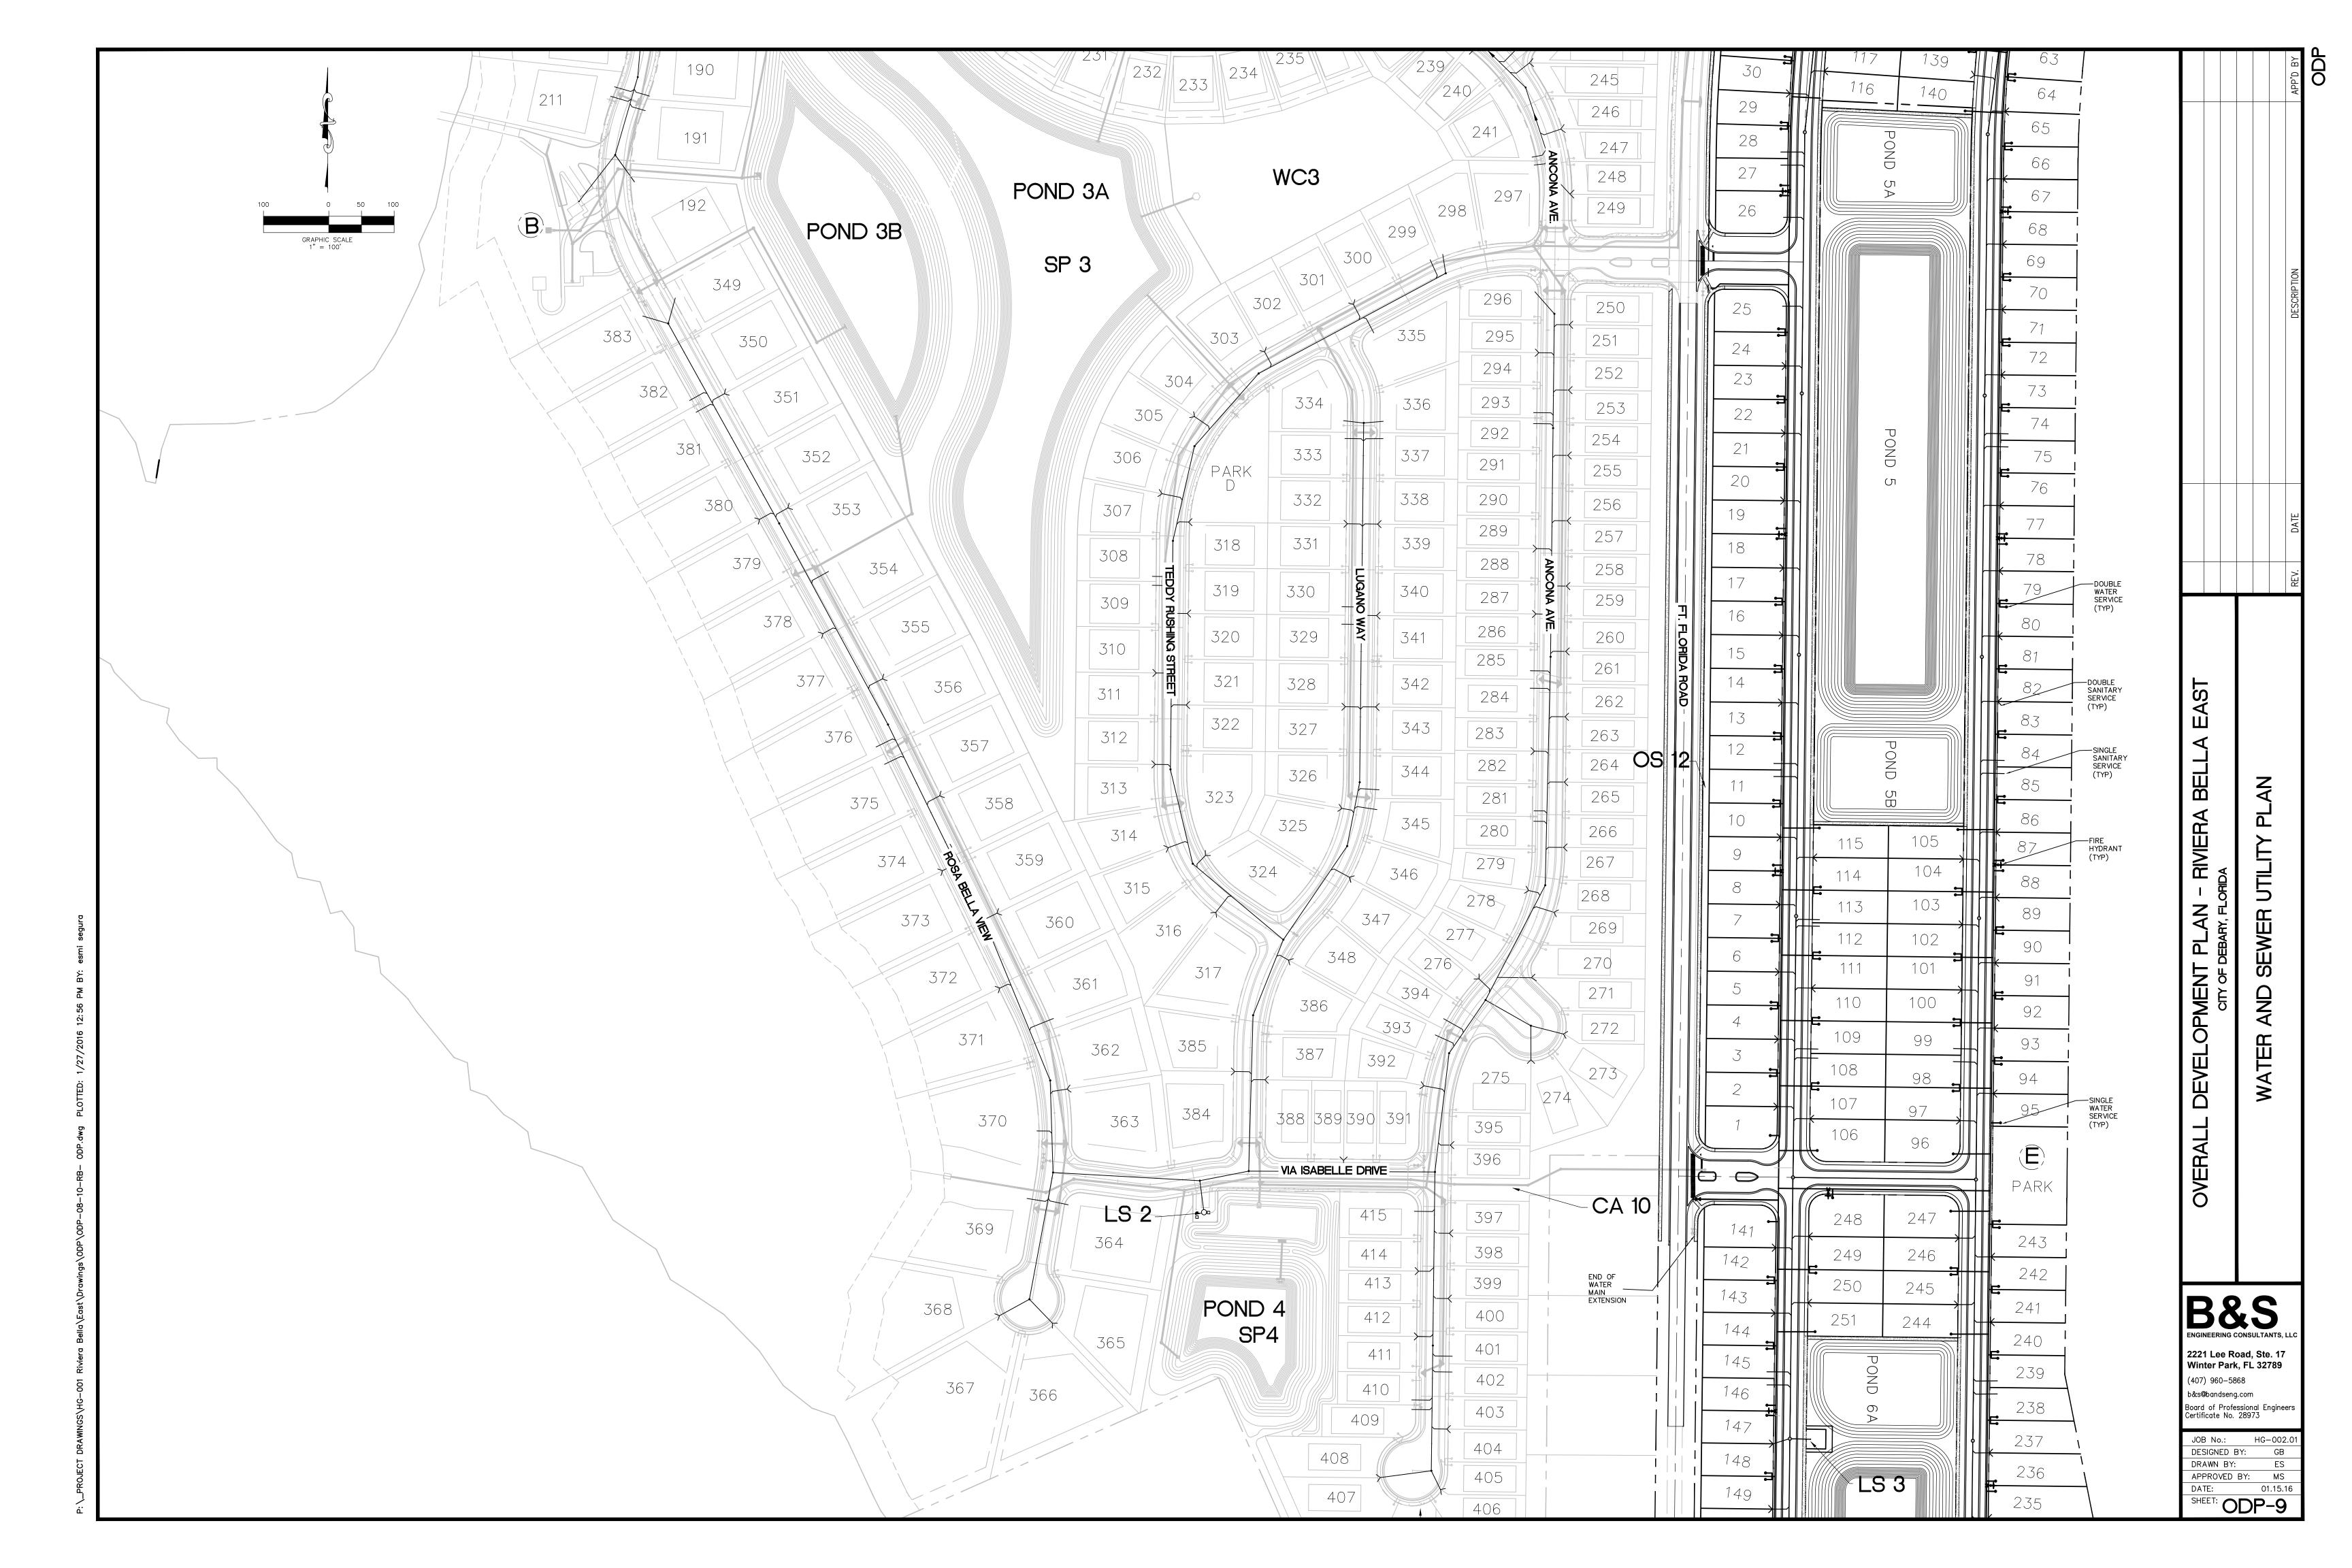

# UNIT 6 1'' = 400' DEVELOPMENT NOTE THE RIVIERA BELLA OVERALL DEVELOPMENT PLAN APPROVED BY THE CITY OF DEBARY UNDER ORDINANCE # 05-98 WAS FOR THE RIVIERA BELLA WEST.

**UNIT MAP** 

CURRENTLY RIVIERA BELLA WEST UNITS 1, 2A, 2B, AND 3 HAVE BEEN

CONSISTING OF PATIO HOME LOTS.

CONSTRUCTED AND PLATTED. RIVIERA BELLA WEST UNITS 4, 5, 6, AND 7 HAVE

BEEN APPROVED FOR CONSTRUCTION AND PLATTING. THE RIVIERA BELLA EAST

(UNITS 8 AND 9), WILL BE PART OF THE OVERALL DEVELOPMENT PROJECT