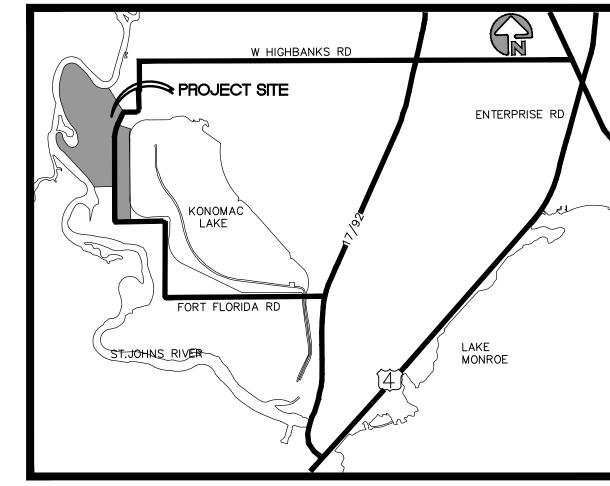

# UNIT 6 1'' = 400' DEVELOPMENT NOTE THE RIVIERA BELLA OVERALL DEVELOPMENT PLAN APPROVED BY THE CITY OF DEBARY UNDER ORDINANCE # 05-98 WAS FOR THE RIVIERA BELLA WEST.

**UNIT MAP** 

CURRENTLY RIVIERA BELLA WEST UNITS 1, 2A, 2B, AND 3 HAVE BEEN

CONSISTING OF PATIO HOME LOTS.

CONSTRUCTED AND PLATTED. RIVIERA BELLA WEST UNITS 4, 5, 6, AND 7 HAVE

BEEN APPROVED FOR CONSTRUCTION AND PLATTING. THE RIVIERA BELLA EAST

(UNITS 8 AND 9), WILL BE PART OF THE OVERALL DEVELOPMENT PROJECT

#### **LOCATION MAP**

SECTION 31 TOWNSHIP 18S RANGE 30E LATITUDE 28°52'35" N LONGITUDE 81°21'28" W