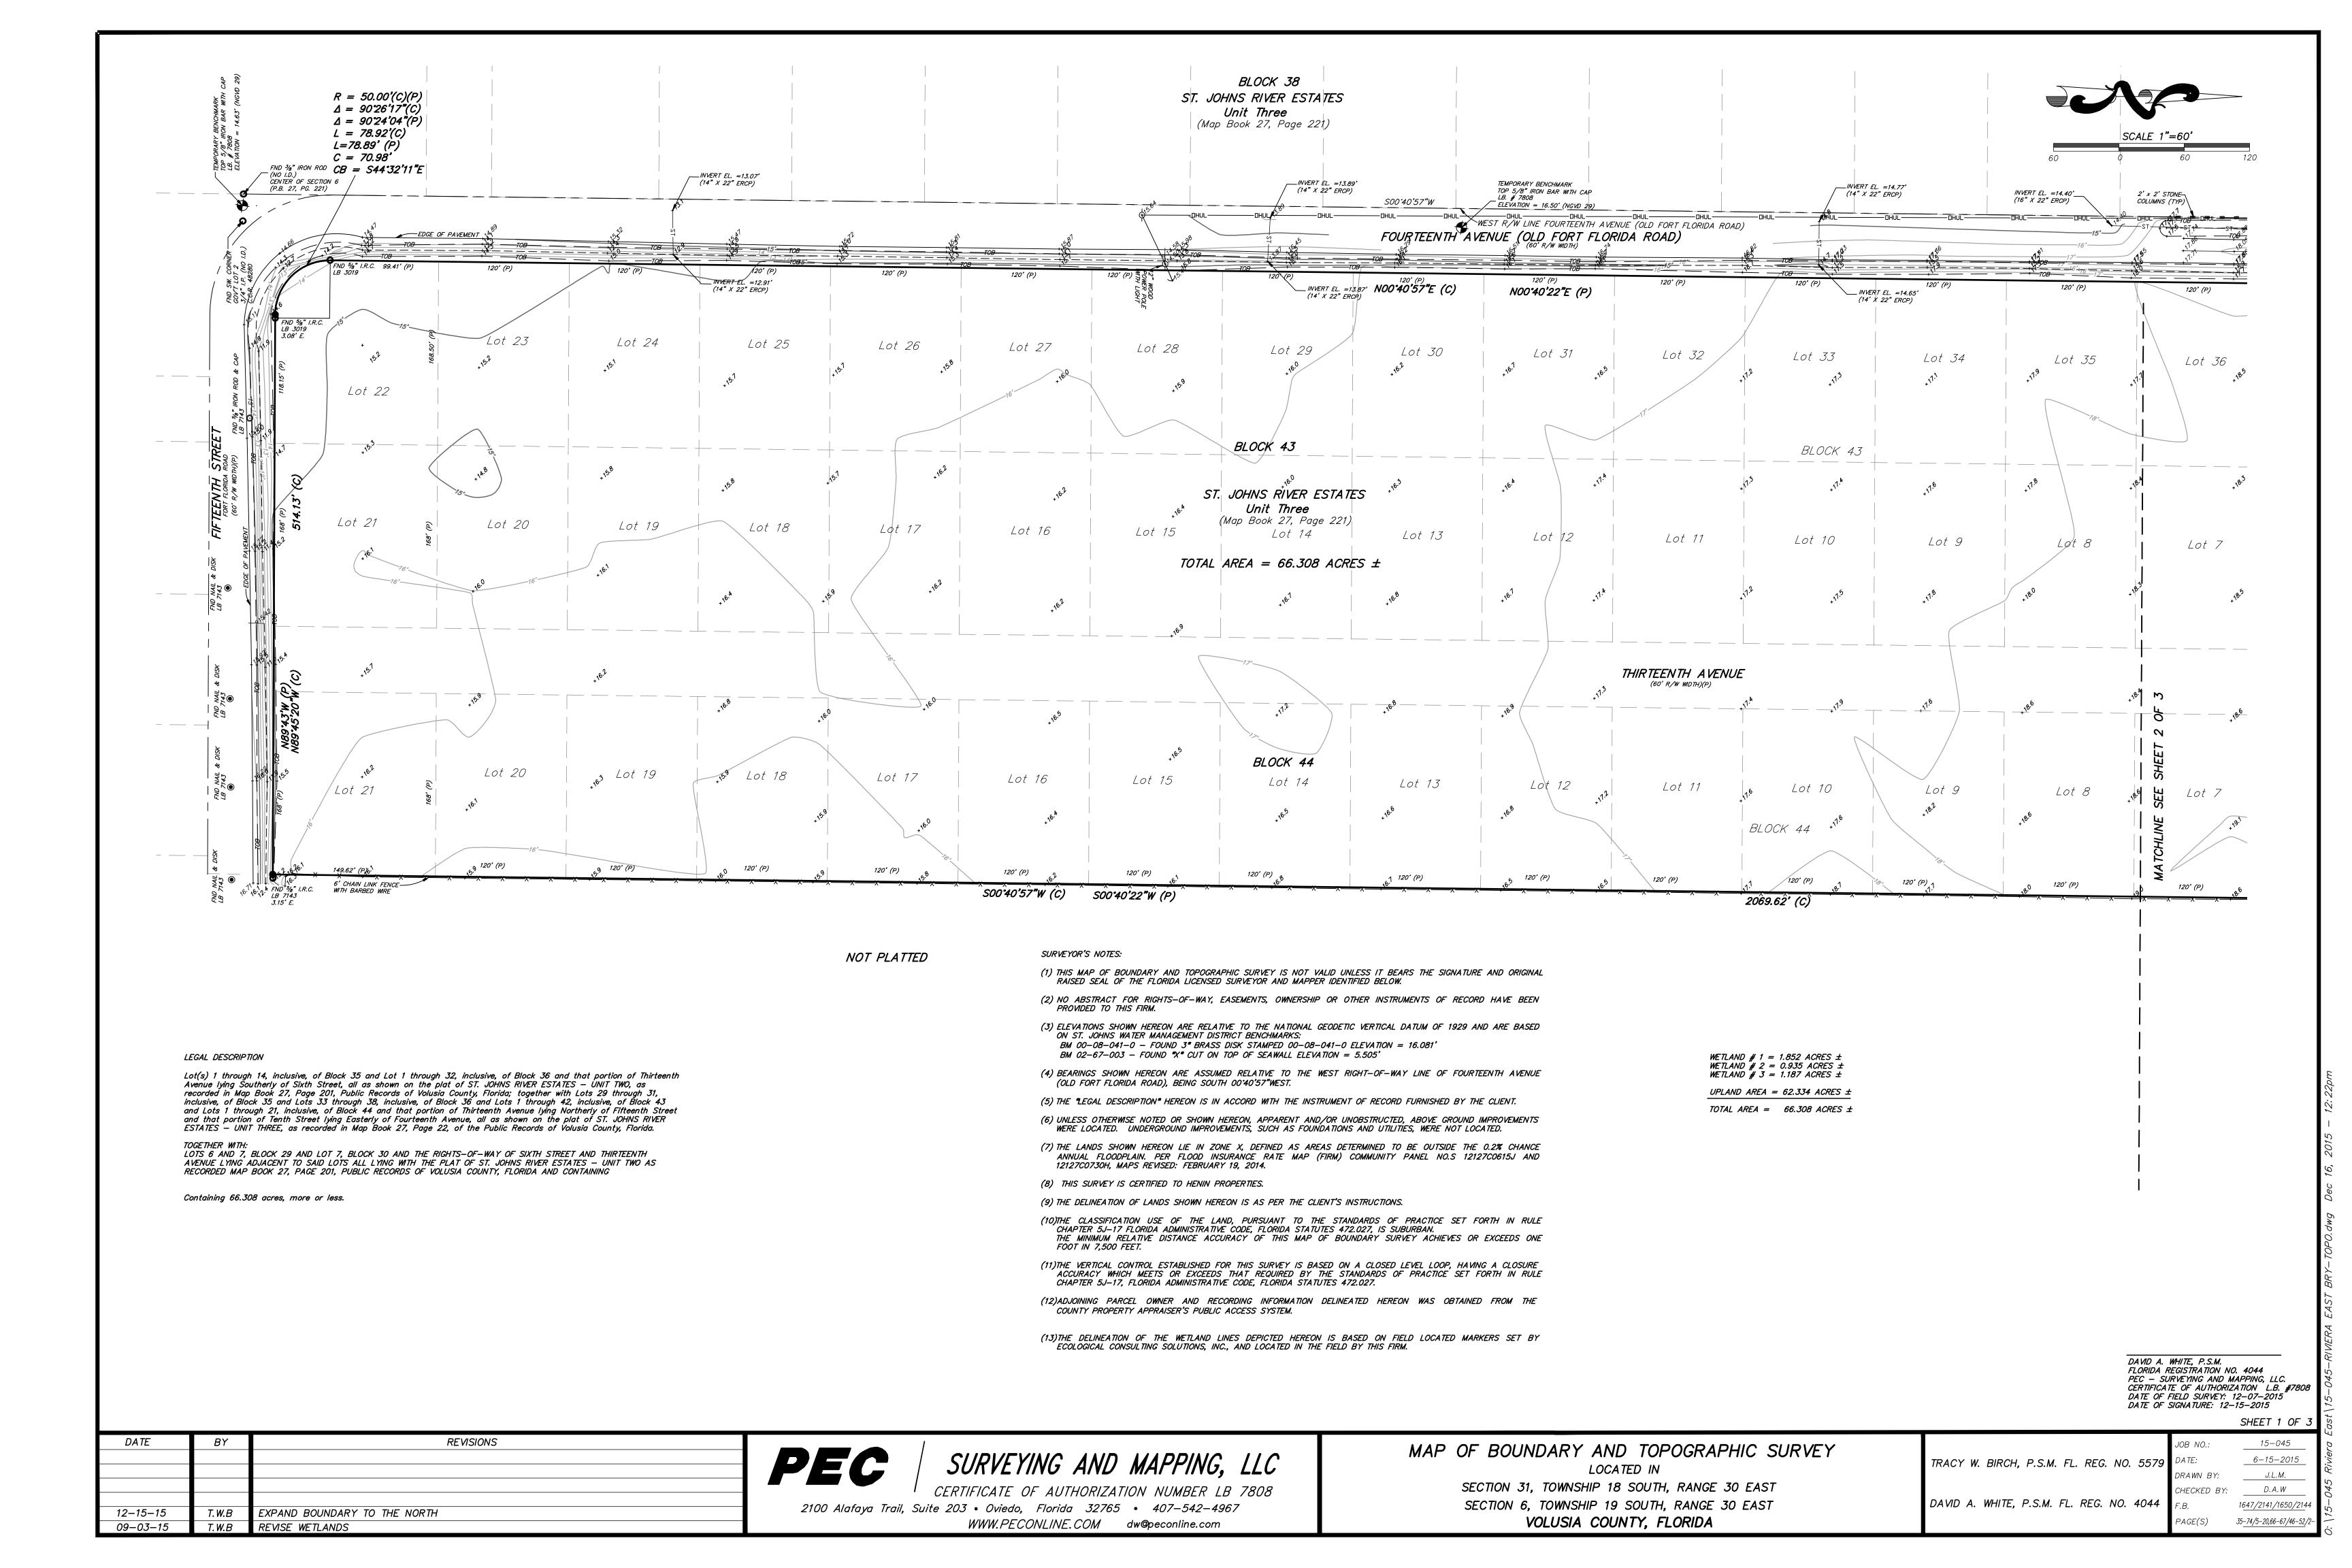

## RELATED PLANS SHEETS PREPARED AND CERTIFIED BY OTHERS

| SHEET No. | SHEET TITLE                                                                       |
|-----------|-----------------------------------------------------------------------------------|
| 1         | TOPOGRAPHIC SURVEY — WEST<br>(BY SLIGER & ASSOCIATES)                             |
| 1–3       | MAP OF BOUNDARY AND TOPOGRAPHIC SURVEY — EAST (BY PEC/SURVEYING AND MAPPING, LLC) |
|           |                                                                                   |

PEC

SURVEYING AND MAPPING, LLC CERTIFICATE OF AUTHORIZATION NUMBER LB 7808 2100 Alafaya Trail, Suite 203 • Oviedo, Florida 32765 • 407-542-4967

WWW.PECONLINE.COM dw@peconline.com

MAP OF BOUNDARY AND TOPOGRAPHIC SURVEY LOCATED IN

SECTION 31, TOWNSHIP 18 SOUTH, RANGE 30 EAST SECTION 6, TOWNSHIP 19 SOUTH, RANGE 30 EAST VOLUSIA COUNTY, FLORIDA

TRACY W. BIRCH, P.S.M. FL. REG. NO. 5579 DAVID A. WHITE, P.S.M. FL. REG. NO. 4044

15-045 6-15-2015 J.L.M. D. A. W 1647/2141/1650/214 PAGE(S) 35-74/5-20/46-52/.

SHEET 2 OF