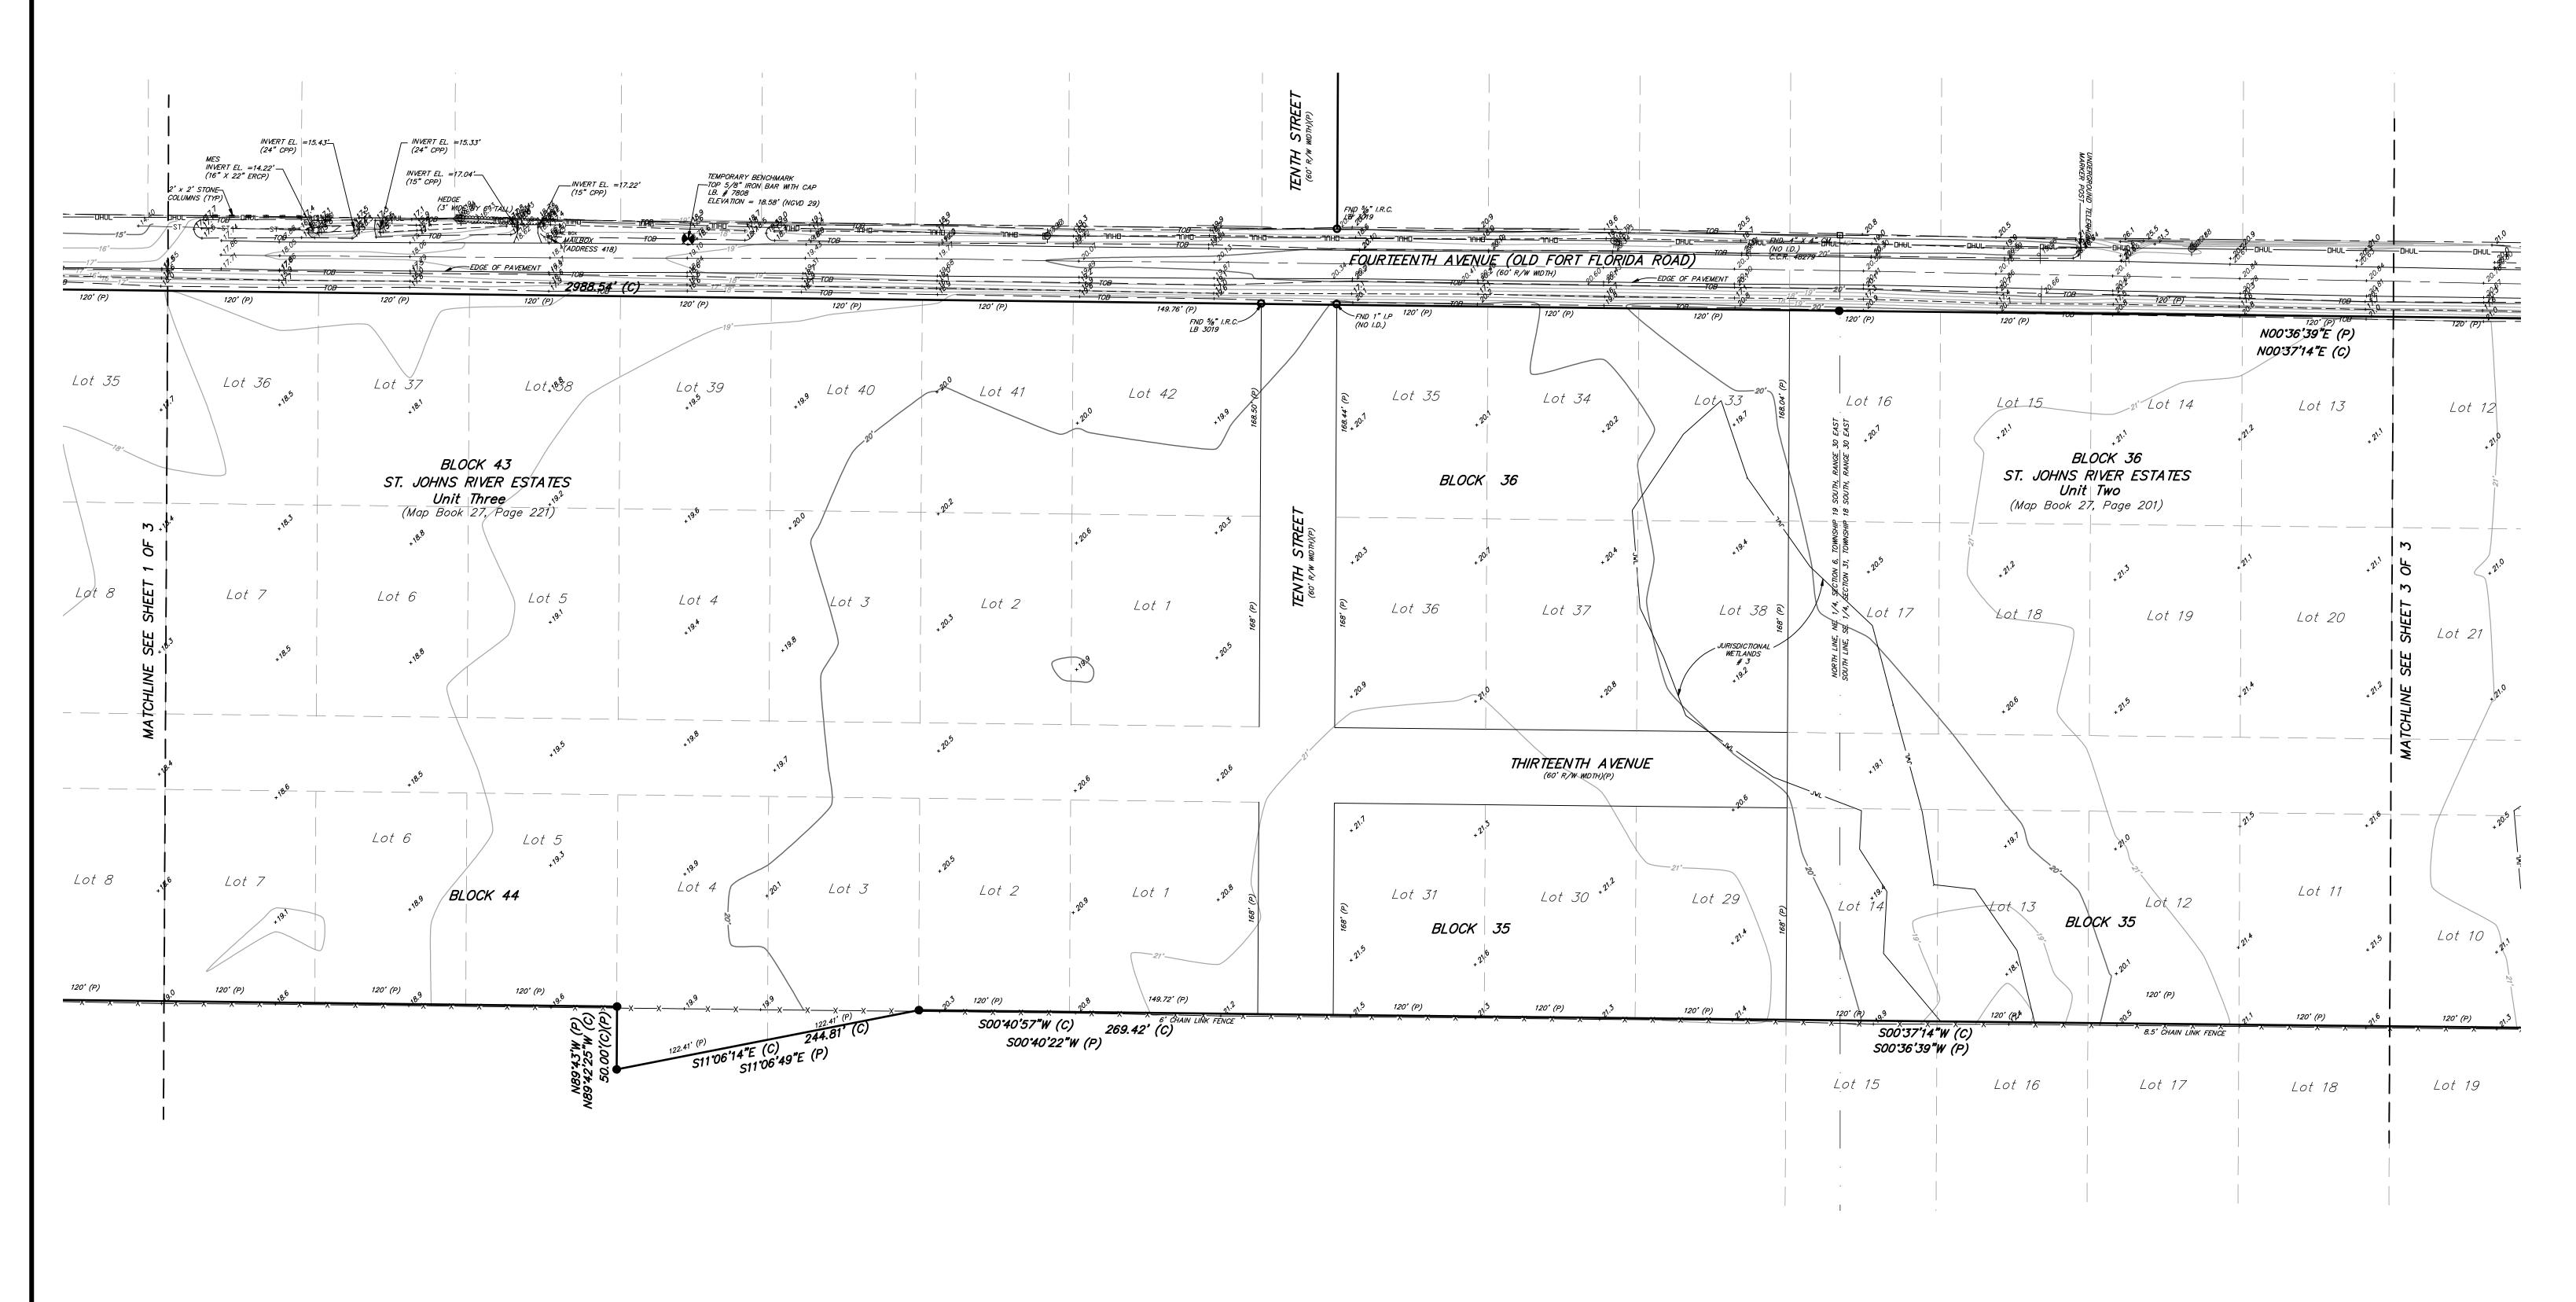

PEC

SURVEYING AND MAPPING, LLC CERTIFICATE OF AUTHORIZATION NUMBER LB 7808 2100 Alafaya Trail, Suite 203 • Oviedo, Florida 32765 • 407-542-4967

WWW.PECONLINE.COM dw@peconline.com

MAP OF BOUNDARY AND TOPOGRAPHIC SURVEY LOCATED IN

SECTION 31, TOWNSHIP 18 SOUTH, RANGE 30 EAST SECTION 6, TOWNSHIP 19 SOUTH, RANGE 30 EAST VOLUSIA COUNTY, FLORIDA

TRACY W. BIRCH, P.S.M. FL. REG. NO. 5579 DAVID A. WHITE, P.S.M. FL. REG. NO. 4044

15-045 6-15-2015 J.L.M. D. A. W 1647/2141/1650/214 PAGE(S) 35-74/5-20/46-52/.

SHEET 2 OF