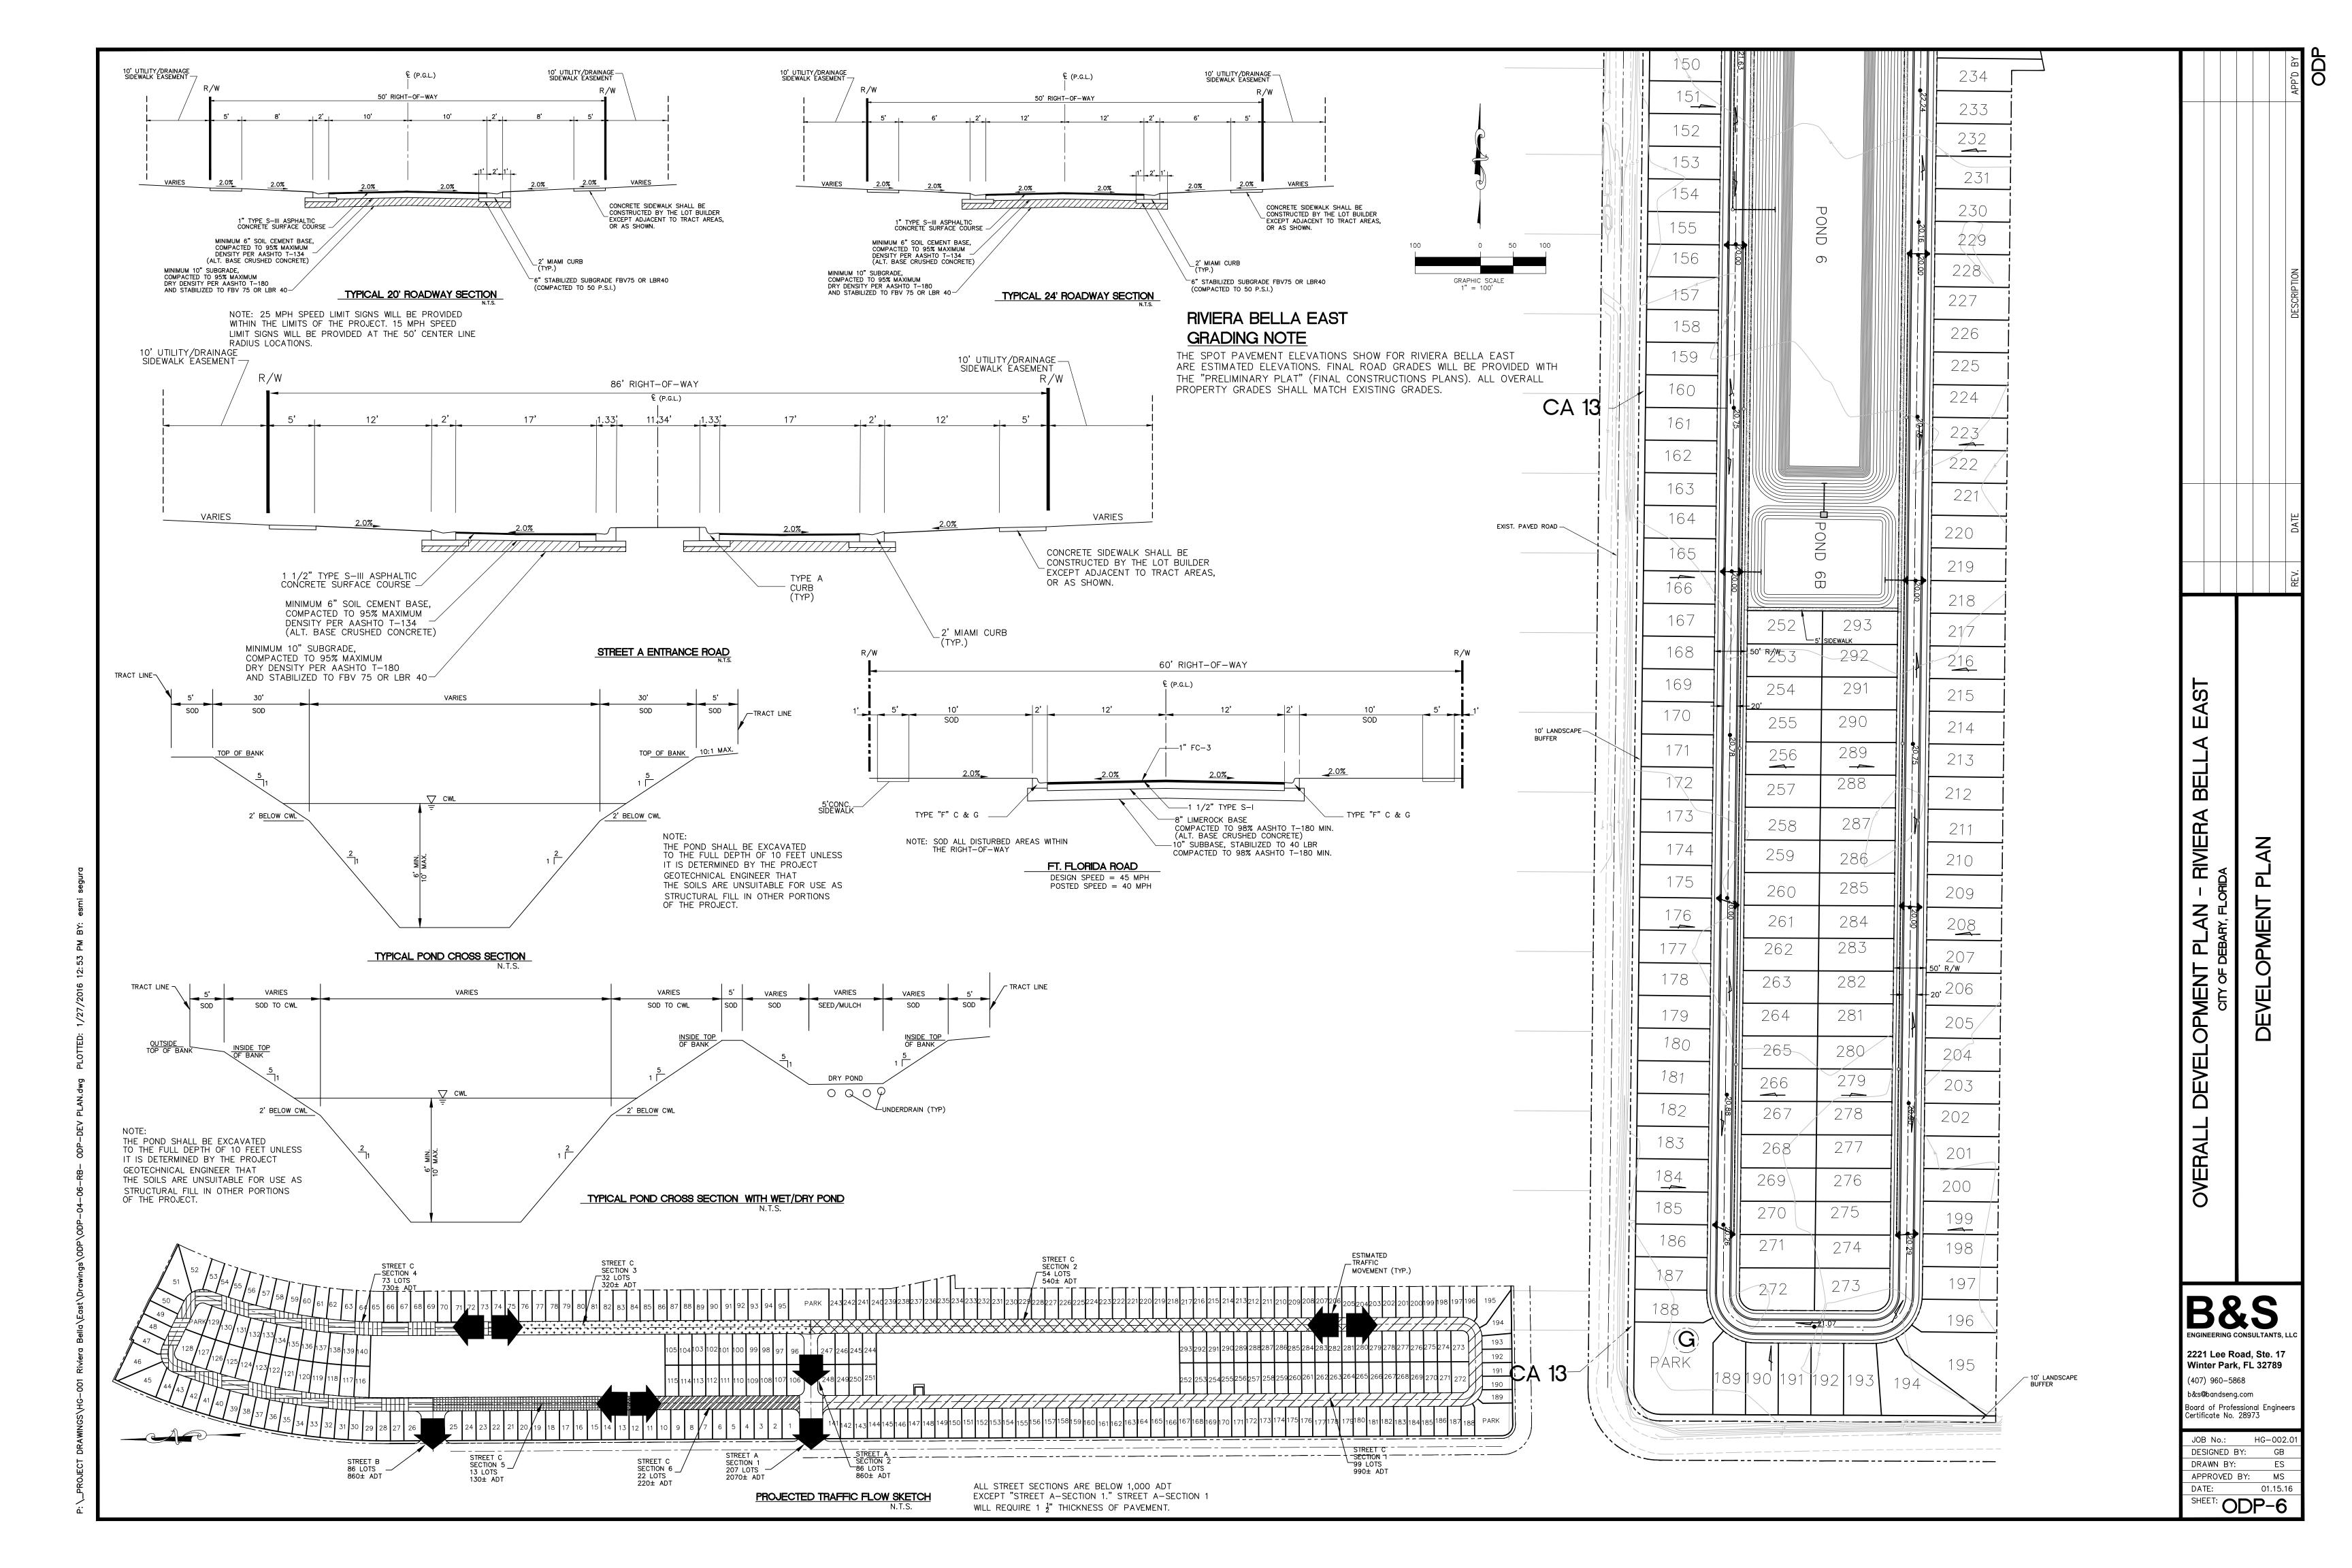

# UNIT 6 1'' = 400' DEVELOPMENT NOTE THE RIVIERA BELLA OVERALL DEVELOPMENT PLAN APPROVED BY THE CITY OF DEBARY UNDER ORDINANCE # 05-98 WAS FOR THE RIVIERA BELLA WEST.

**UNIT MAP** 

CURRENTLY RIVIERA BELLA WEST UNITS 1, 2A, 2B, AND 3 HAVE BEEN

CONSISTING OF PATIO HOME LOTS.

CONSTRUCTED AND PLATTED. RIVIERA BELLA WEST UNITS 4, 5, 6, AND 7 HAVE

BEEN APPROVED FOR CONSTRUCTION AND PLATTING. THE RIVIERA BELLA EAST

(UNITS 8 AND 9), WILL BE PART OF THE OVERALL DEVELOPMENT PROJECT

#### **ELEVATION DATUM**

THE OVERALL DEVELOPMENT PLANS ARE BASED ON THE NATIONAL GEODETIC VERTICAL DATUM OF 1929 (NGVD29). SEE TOPOGRAPHIC SURVEY FOR BEN MARK LOCATIONS.