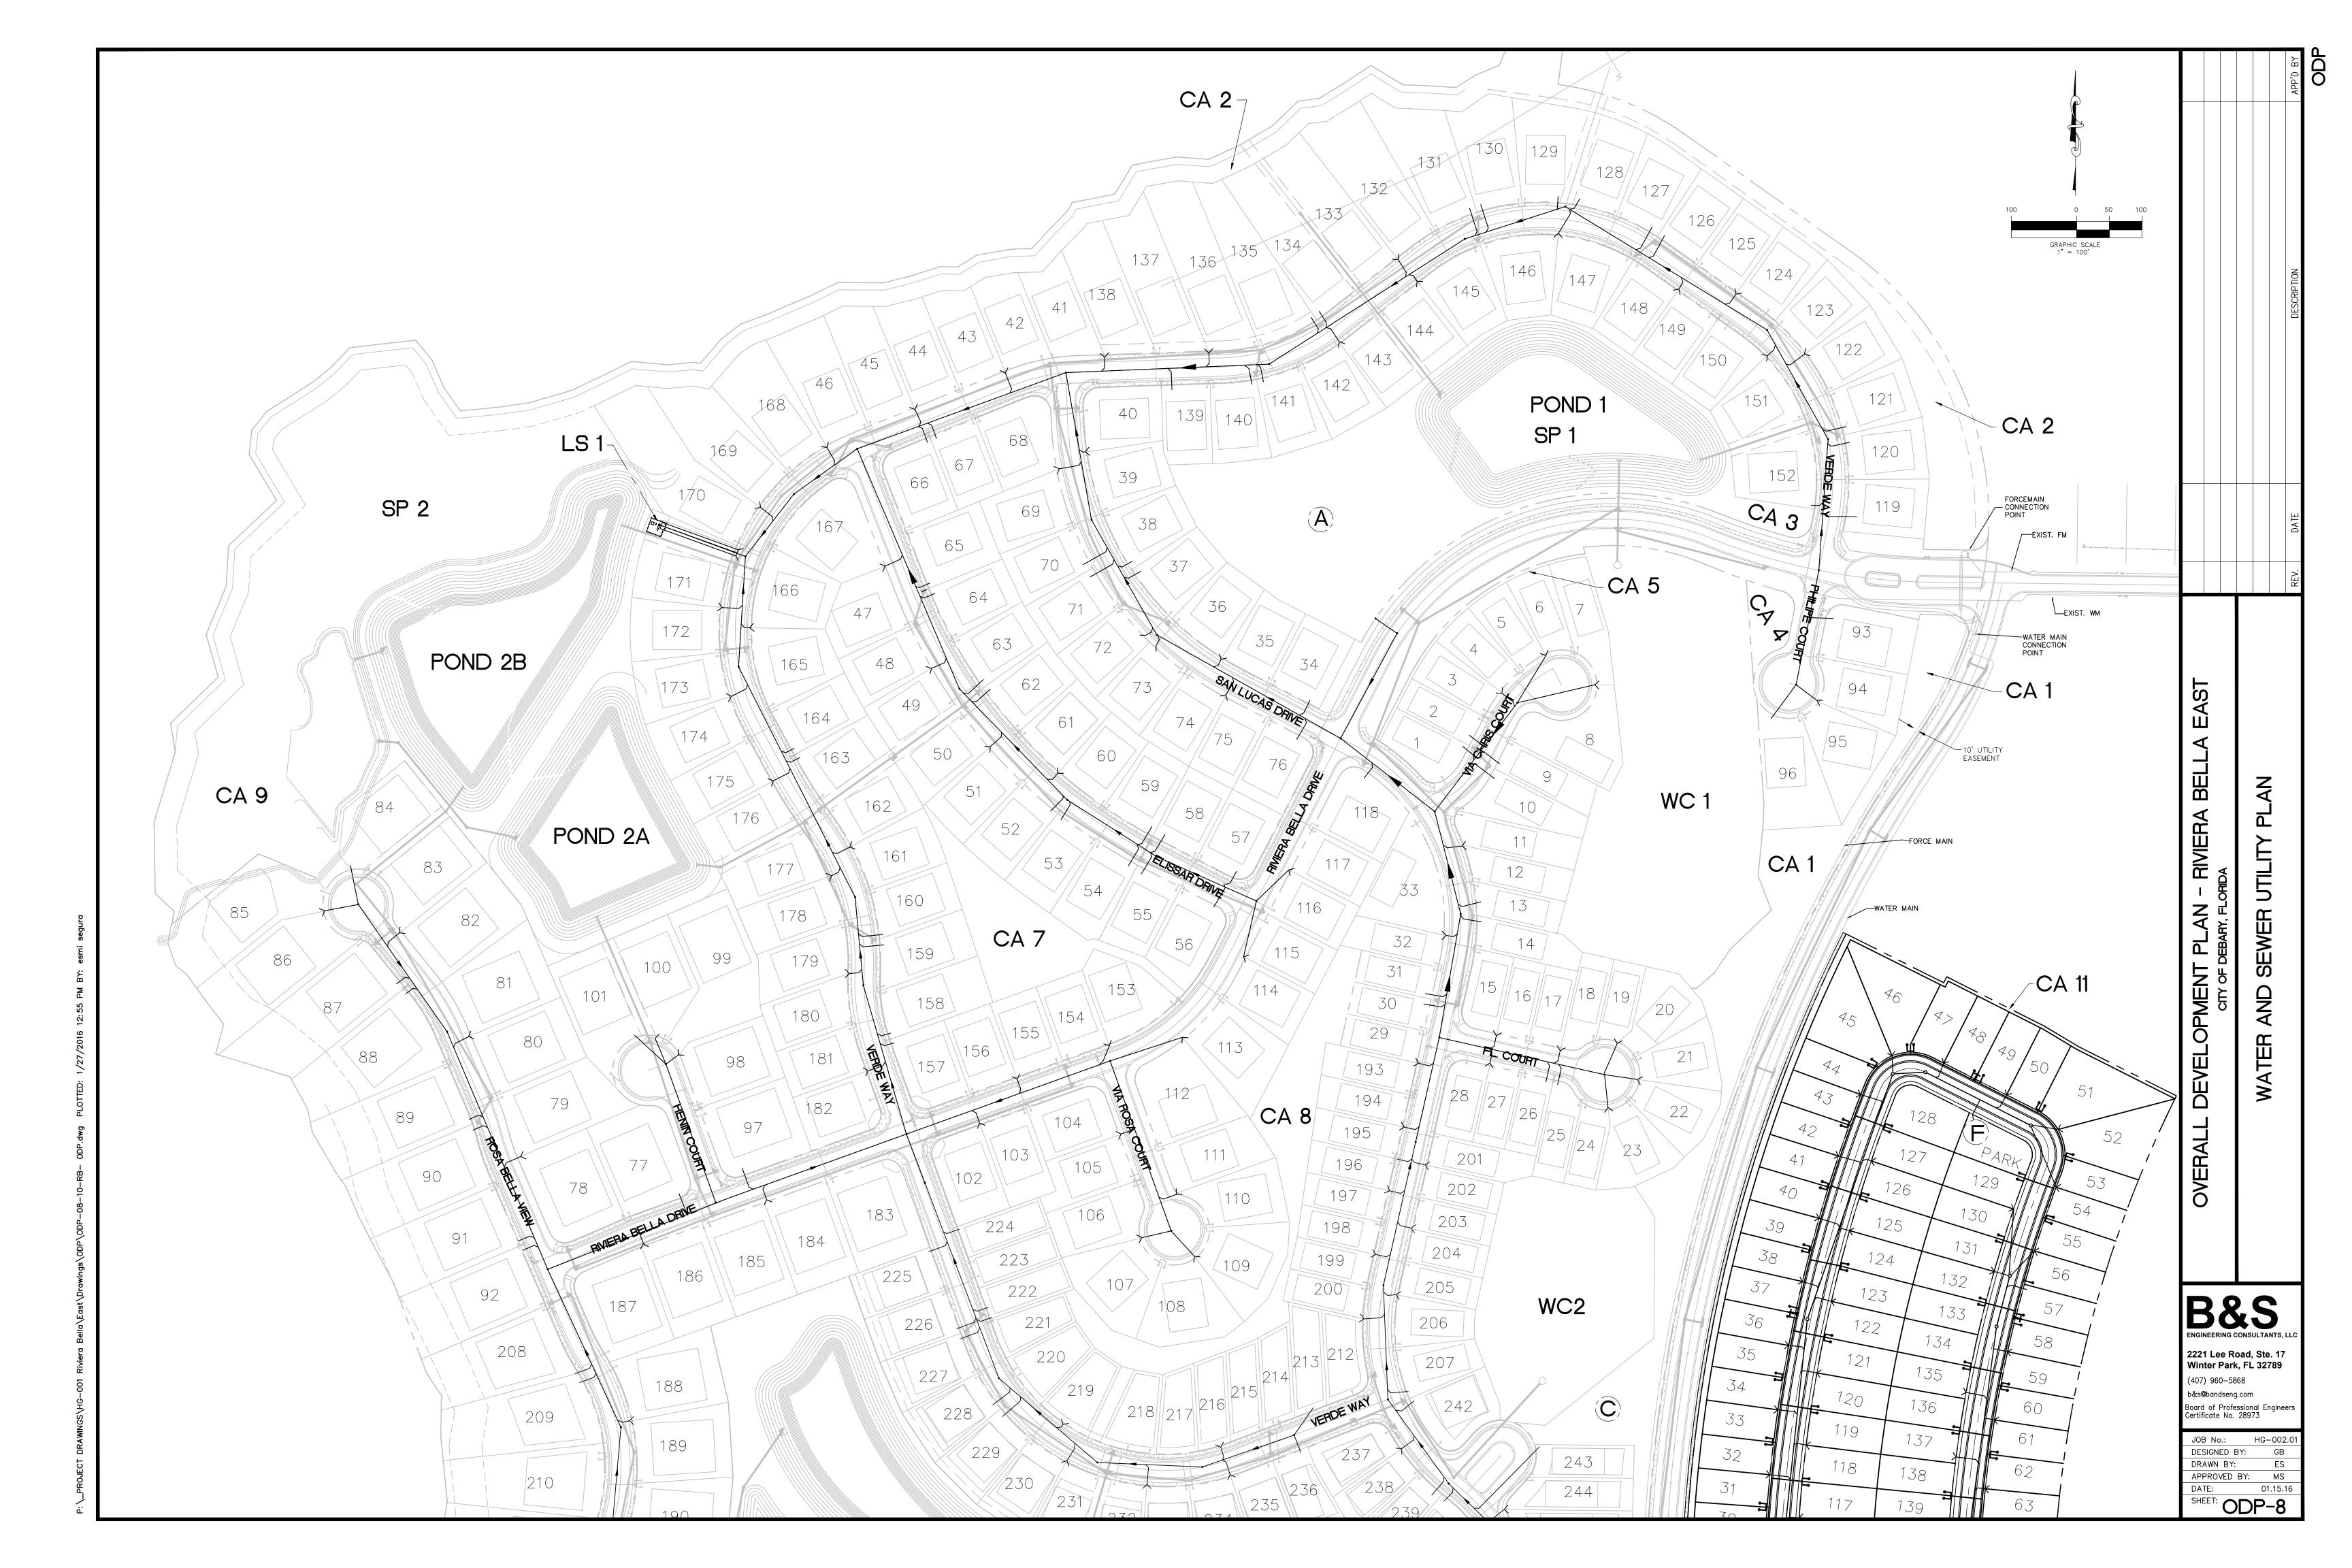

# UNIT 6 1'' = 400' DEVELOPMENT NOTE THE RIVIERA BELLA OVERALL DEVELOPMENT PLAN APPROVED BY THE CITY OF DEBARY UNDER ORDINANCE # 05-98 WAS FOR THE RIVIERA BELLA WEST.

**UNIT MAP** 

CURRENTLY RIVIERA BELLA WEST UNITS 1, 2A, 2B, AND 3 HAVE BEEN

CONSISTING OF PATIO HOME LOTS.

CONSTRUCTED AND PLATTED. RIVIERA BELLA WEST UNITS 4, 5, 6, AND 7 HAVE

BEEN APPROVED FOR CONSTRUCTION AND PLATTING. THE RIVIERA BELLA EAST

(UNITS 8 AND 9), WILL BE PART OF THE OVERALL DEVELOPMENT PROJECT