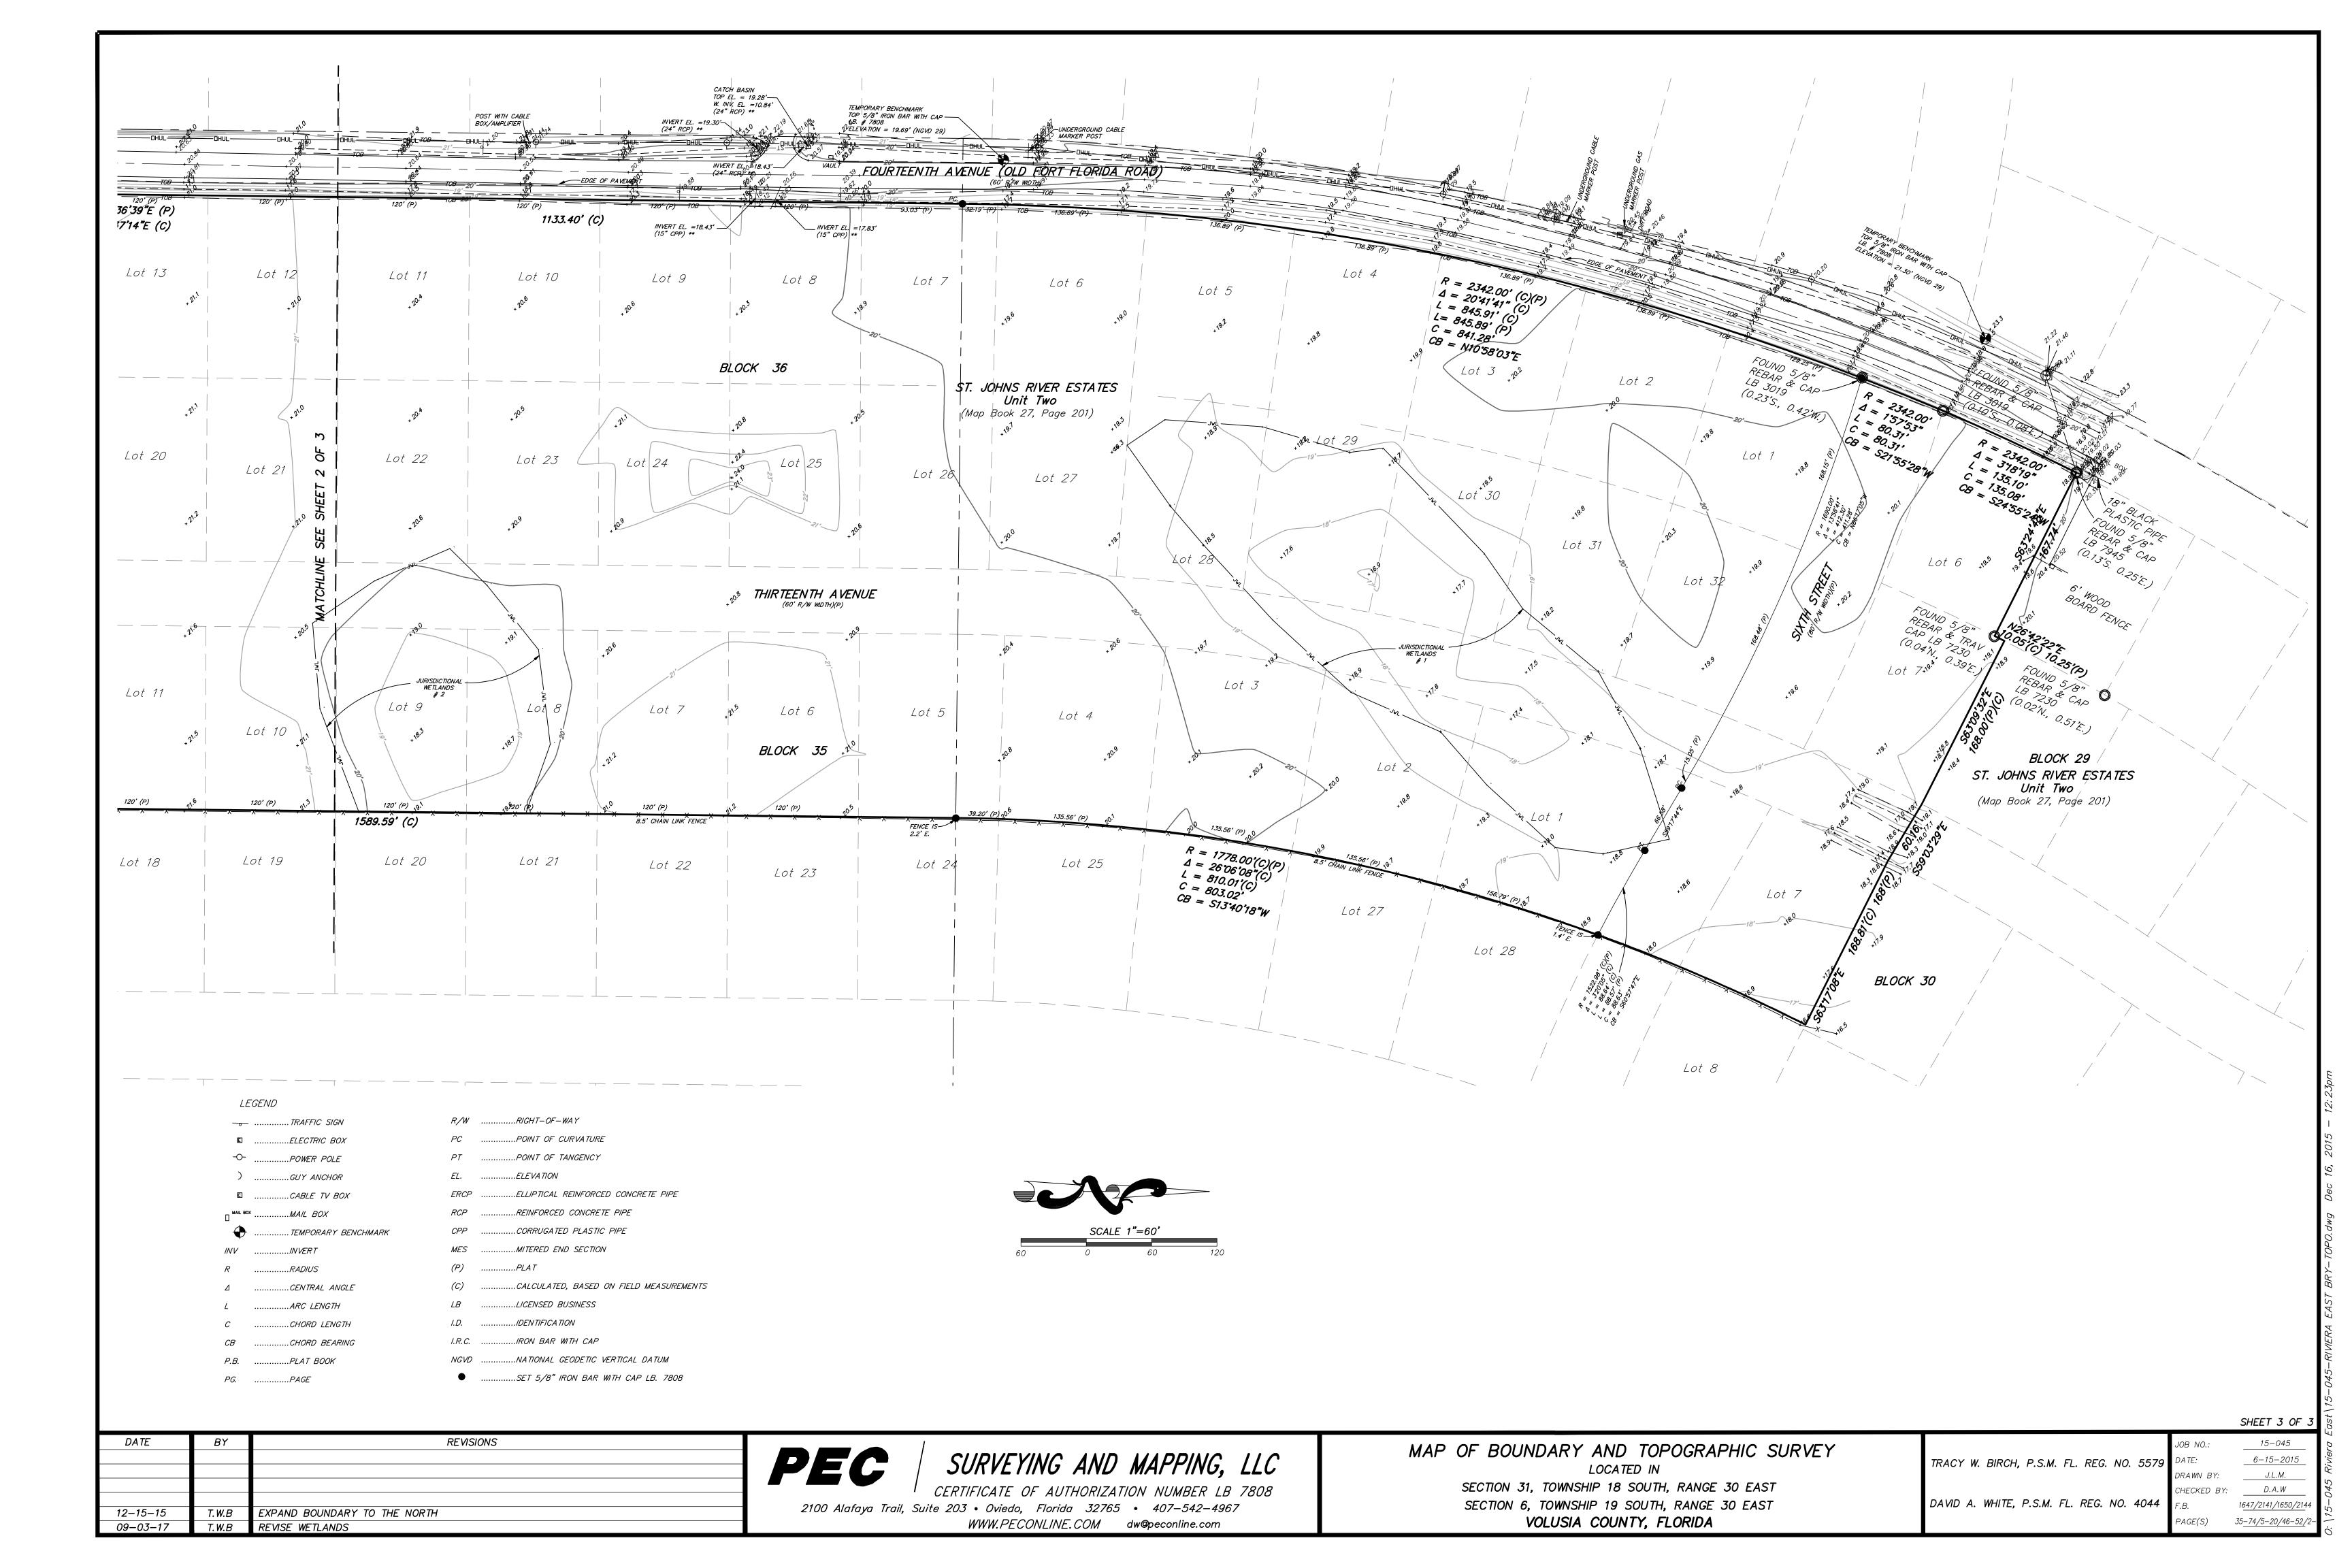

PEC

SURVEYING AND MAPPING, LLC CERTIFICATE OF AUTHORIZATION NUMBER LB 7808 2100 Alafaya Trail, Suite 203 • Oviedo, Florida 32765 • 407-542-4967

WWW.PECONLINE.COM dw@peconline.com

MAP OF BOUNDARY AND TOPOGRAPHIC SURVEY LOCATED IN

SECTION 31, TOWNSHIP 18 SOUTH, RANGE 30 EAST SECTION 6, TOWNSHIP 19 SOUTH, RANGE 30 EAST VOLUSIA COUNTY, FLORIDA

TRACY W. BIRCH, P.S.M. FL. REG. NO. 5579 DAVID A. WHITE, P.S.M. FL. REG. NO. 4044

15-045 6-15-2015 J.L.M. D. A. W 1647/2141/1650/214 PAGE(S) 35-74/5-20/46-52/.