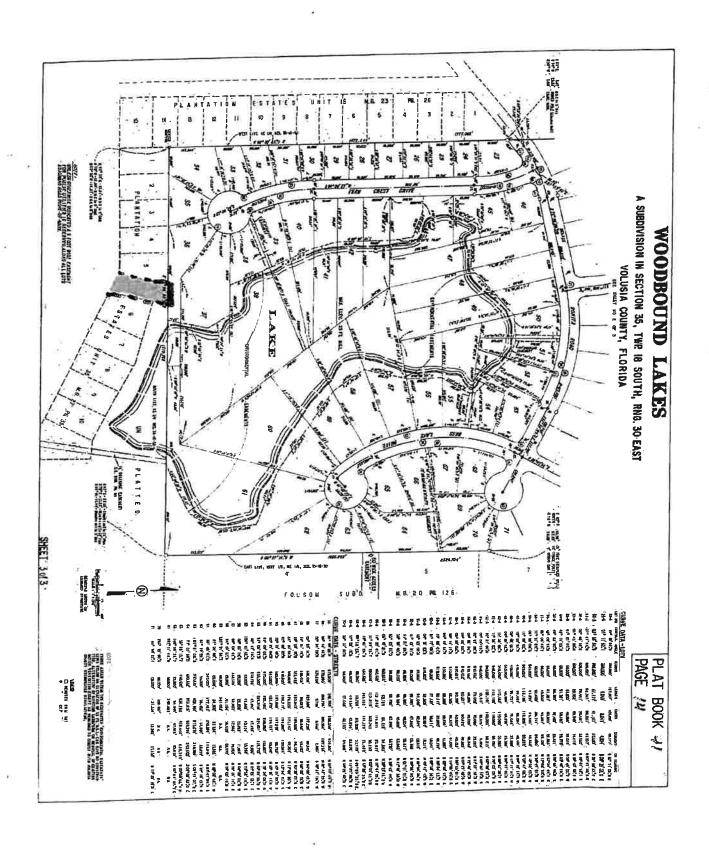

#### **Application Summary:**

The applicant is requesting approval of a petition to vacate a portion of the Plantation Estates, Unit 35 subdivision plat, a right-of-way reserved for a street between Lots 5 and 6.

"Reserved for Street" between Lots 5 and 6, Plantation Estates Unit No. 35, according to the map or plat thereof as recorded in Plat Book 10, Page 20, Public Records of Volusia County, Florida.

The right of way was originally reserved for a street that has not been created or needed. There is no need for such construction of a road on the subject portion of Plantation Estates because there is no needed access to neighboring properties located in the vicinity of such platted right-of-way. The neighboring properties have access to their properties by Deleon Road. The Petitioner herein seeks to have the plat accurately reflect the current state of the subject property and the Petitioner has been maintaining the right of way.

#### **LEGAL DESCRIPTION:**

"Reserved for Street" between Lots 5 and 6, Plantation Estates Unit No. 35, according to the map or plat thereof as recorded in Plat Book 10, Page 20, Public Records of Volusia County, Florida.