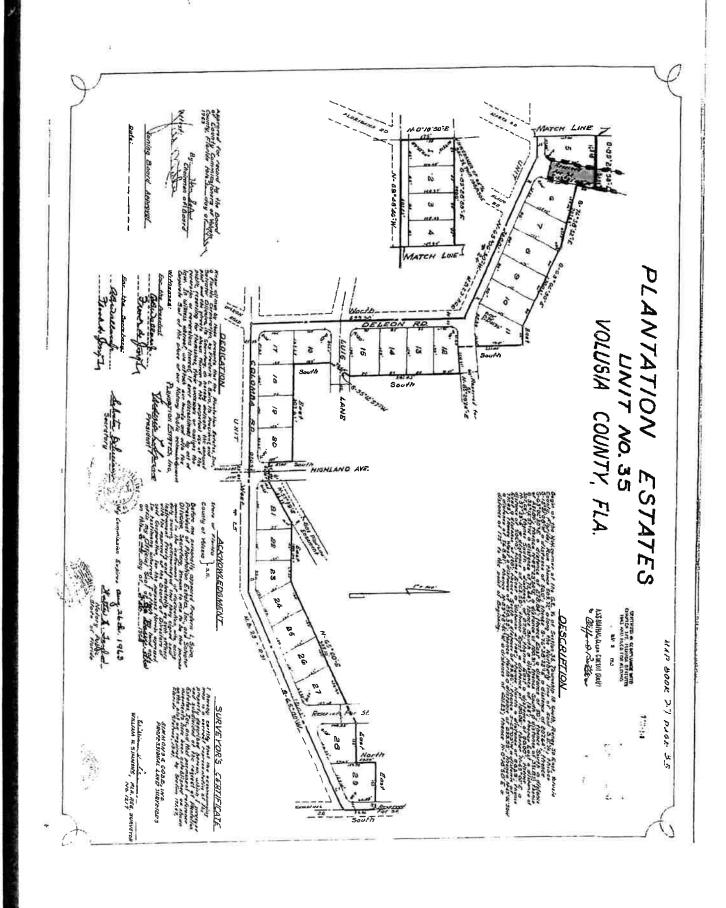

"Reserved for Street" between Lots 5 and 6, Plantation Estates Unit No. 35, according to the map or plat thereof as recorded in Plat Book 10, Page 20, Public Records of Volusia County, Florida.

The right of way was originally reserved for a street that has not been created or needed. There is no need for such construction of a road on the subject portion of Plantation Estates because there is no needed access to neighboring properties located in the vicinity of such platted right-of-way. The neighboring properties have access to their properties by Deleon Road. The Petitioner herein seeks to have the plat accurately reflect the current state of the subject property and the Petitioner has been maintaining the right of way.

ning Board Approval N-89°48'46:W-MATCH LINE PLANTATION appallan 17 ù UNIT NO. 35 N. 85 2924 -E South LANE COUNTY, FLA. UNIT 0 West South HIGHLAND AVE. Store or Florida ) 1111 25 mission Expires any 26th. 1963 200 20 135 MAHUA, CLEM CHEUH WARE . MAY Z 1960 MAD BOOK 27 PAGE 35 SURVEYOR'S CERTIFICATE WILLIAM H. SIMMONS, FLA. REG. SURVEYOR SIMMON'S & COBD, INC. PROFESSIONAL LAND SURVEYORS