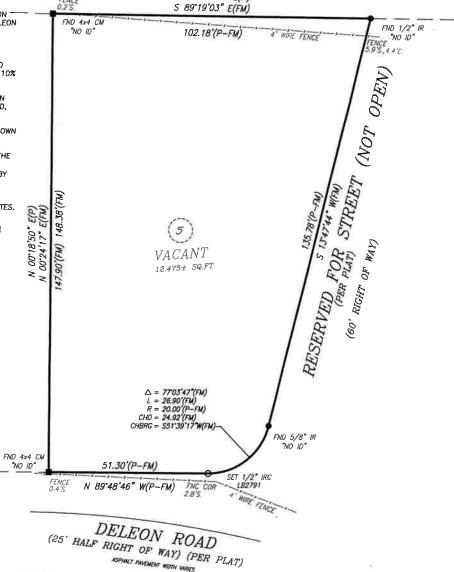

"Reserved for Street" between Lots 5 and 6, Plantation Estates Unit No. 35, according to the map or plat thereof as recorded in Plat Book 10, Page 20, Public Records of Volusia County, Florida.

The right of way was originally reserved for a street that has not been created or needed. There is no need for such construction of a road on the subject portion of Plantation Estates because there is no needed access to neighboring properties located in the vicinity of such platted right-of-way. The neighboring properties have access to their properties by Deleon Road. The Petitioner herein seeks to have the plat accurately reflect the current state of the subject property and the Petitioner has been maintaining the right of way.

#### **LEGAL DESCRIPTION:**

"Reserved for Street" between Lots 5 and 6, Plantation Estates Unit No. 35, according to the map or plat thereof as recorded in Plat Book 10, Page 20, Public Records of Volusia County, Florida.

#### LEGAL DESCRIPTION: (TAKEN FROM OR 7078 PG 3440)

Lot 5, Plantation Estates, Unit 35, according to the map in Map Book 27, Page 35, Public Records of Volusia County, Florida.

## BEARINGS SHOWN HEREON ARE BASED ON THE NORTH RIGHT-OF-WAY LINE OF DELEON ROAD AS BEING N. 89"48"46" W. (PLAT).

THE FLOODPLAIN BOUNDARY, IF SHOWN HEREON, WAS SCALED FROM A LARGE SCALE FEMA FLOOD INSURANCE MAP AND AS SUCH HAS AN INHERENT ERROR OF 10% OF THE FEMA MAP SCALE.

S 89"28"58" E(P)

ASPHALT PAVEMENT MIDTH WARES