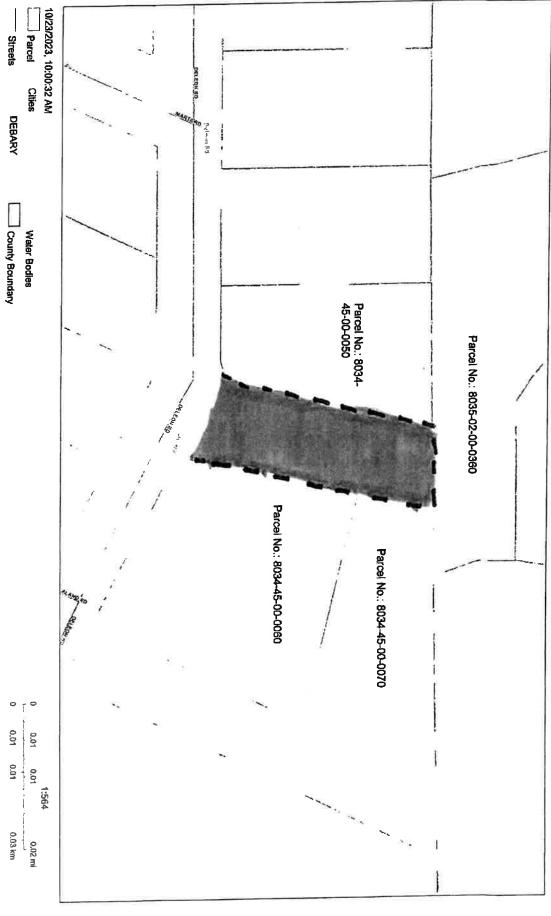

407 905 3310

Oct. 25, 2023

Via email: mjones@delandattorneys.com

Ms. Meghan Jones, Florida Registered Paralegal Bauer & Associates Attorneys at Law, P.A. P.O. Box 459 DeLand, FL 32721-0459

RE: Vacation of unnamed Right Of Way 262 Deleon Road, Debary Volusia County, Florida

Dear Ms. Jones:

Please be advised that Duke Energy has "no objection" to the vacation and abandonment of the unnamed Right Of Way lying East of Lot 5 and West of Lot 6, Plantation Estates Unit 35, as recorded in Map Book 27, Page 35, Public Records of Volusia County, Florida, being more particularly as shown on the attached Volusia County Property Appraiser map, attached hereto and by this reference made a part hereof.