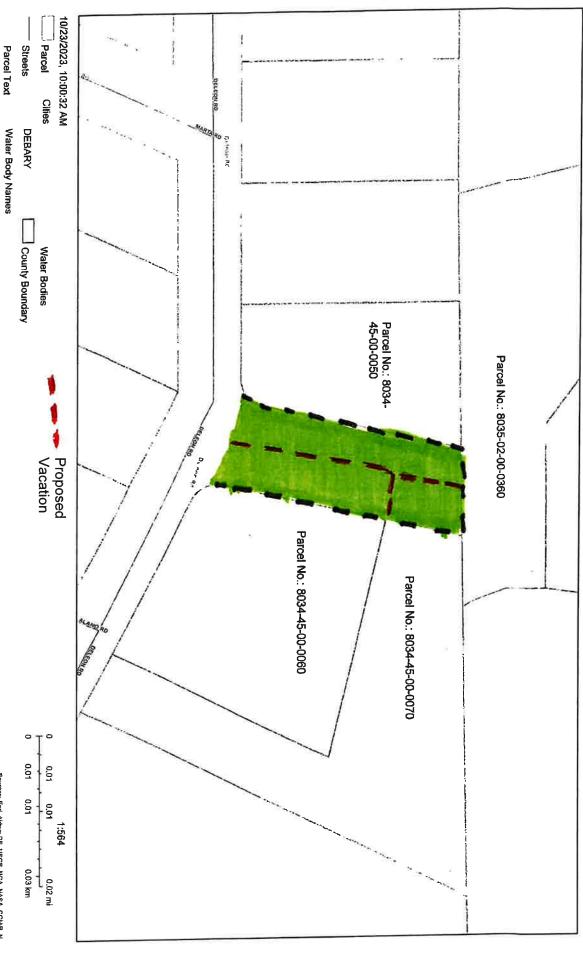

#### **Application Summary:**

The applicant is requesting approval of a petition to vacate a portion of the Plantation Estates, Unit 35 subdivision plat, a right-of-way reserved for a street between Lots 5 and 6.

"Reserved for Street" between Lots 5 and 6, Plantation Estates Unit No. 35, according to the map or plat thereof as recorded in Plat Book 10, Page 20, Public Records of Volusia County, Florida.

The right of way was originally reserved for a street that has not been created or needed. There is no need for such construction of a road on the subject portion of Plantation Estates because there is no needed access to neighboring properties located in the vicinity of such platted right-of-way. The neighboring properties have access to their properties by Deleon Road. The Petitioner herein seeks to have the plat accurately reflect the current state of the subject property and the Petitioner has been maintaining the right of way.

#### Parcel No.: 8034 45 00 0050

Lots 3, 4 and 5, Plantation Estates, Unit 35, according to the map in Map Book 27, Page 35, Public Records of Volusia County, Florida.

That the subject road shown on the subject plat is not in actual use, nor is it part of the County road maintenance, and such vacation will not affect the right of access of others.